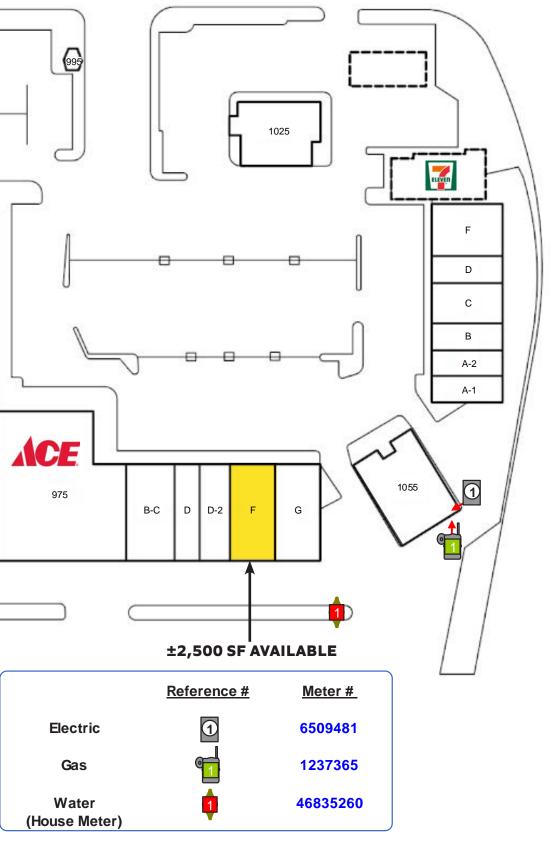

## HIGHLIGHTS

- $\pm 2,500$  SF inline space available
- Short-term lease opportunity

### PARKING

The center provides striped surface parking for approximately 178 vehicles which include 10 handicapped spaces providing a ratio of 3.0 per 1,000 sf.