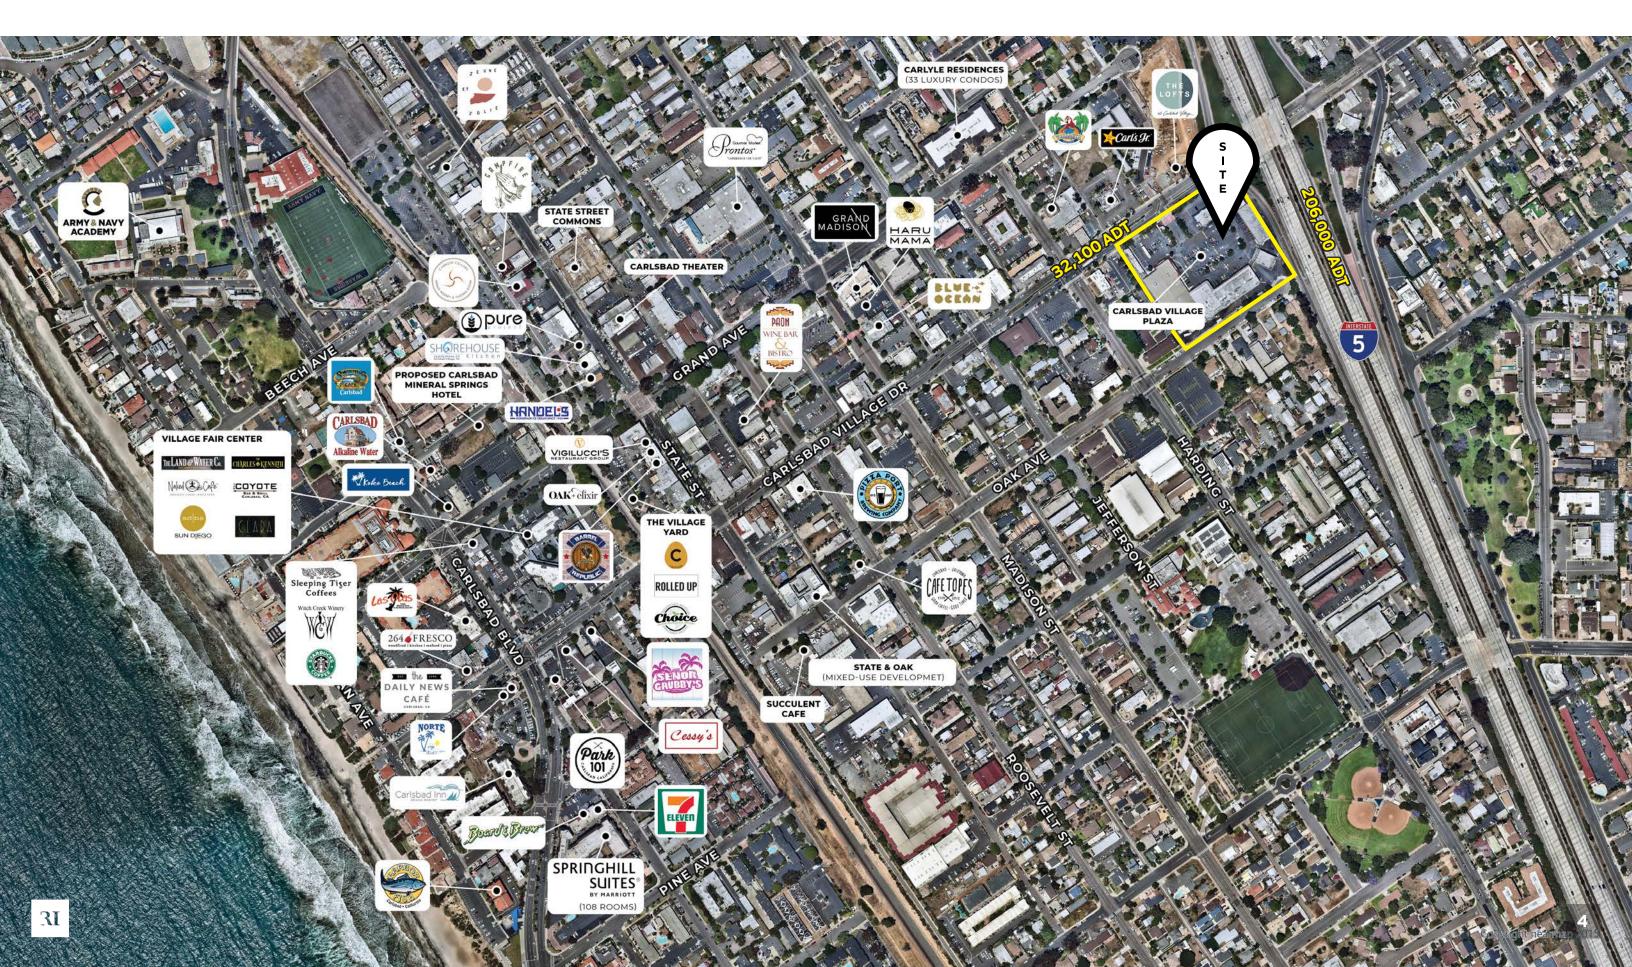

# **Aerial Map**

### LOCATION

Carlsbad Village Plaza is located on the southwest quadrant of Carlsbad Village Drive and the I-5 freeway in the city of Carlsbad, which is located in coastal North County San Diego, California, approximately 40 minutes from Downtown San Diego.

### TRAFFIC COUNTS

Approximately 30,708 vehicles per day on Carlsbad Village Drive and 212,000 annual average daily traffic on Interstate 5 at Carlsbad Village Drive (Source: SANDAG)

### PARKING

The center provides striped surface parking for approximately 178 vehicles which include 10 handicapped spaces providing a ratio of 3.0 per 1,000 sf.