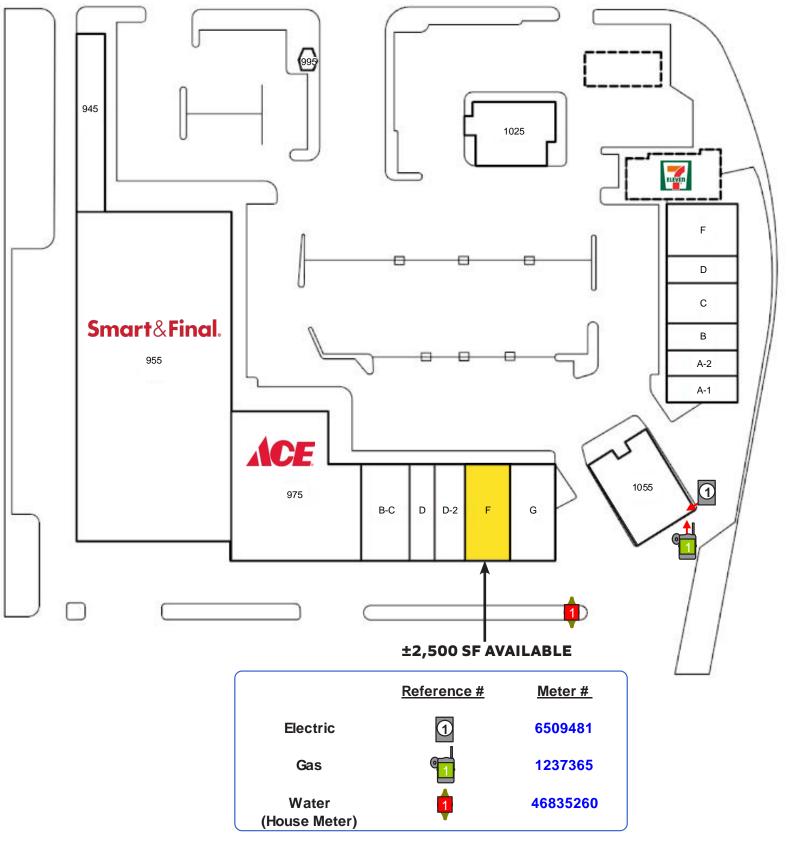

## HIGHLIGHTS

- $\pm 2,500$  SF inline space available
- Short-term lease opportunity

### PARKING

The center provides striped surface parking for approximately 178 vehicles which include 10 handicapped spaces providing a ratio of 3.0 per 1,000 sf.