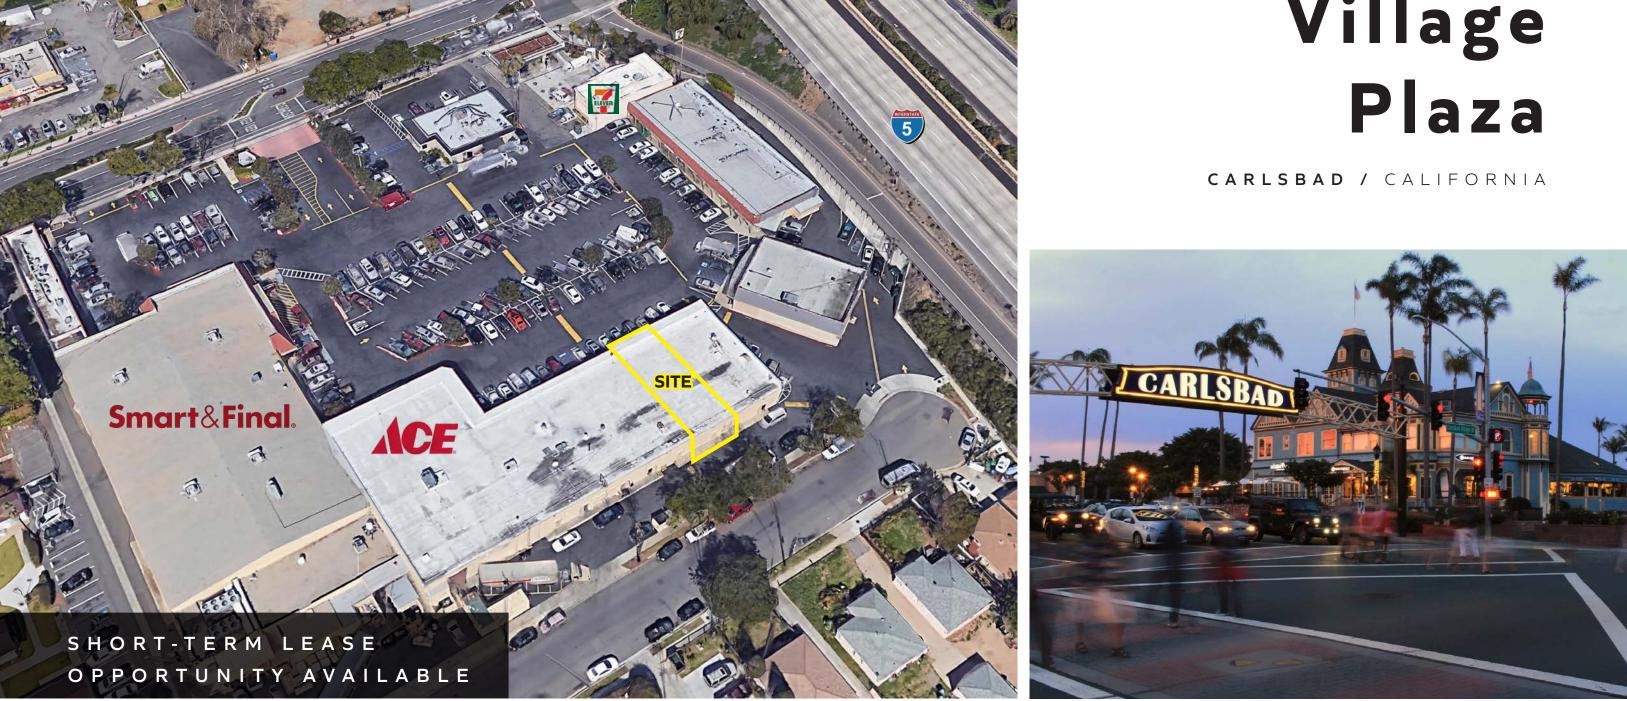

# About **Carlsbad Village Plaza**

## HIGHLIGHTS

- $\pm 2,500$  SF inline space available
- Short-term lease opportunity

### LOCATION

Carlsbad Village Plaza is located on the southwest quadrant of Carlsbad Village Drive and the I-5 freeway in the city of Carlsbad, which is located in coastal North County San Diego, California, approximately 40 minutes from Downtown San Diego.

### PARKING

The center provides striped surface parking for approximately 178 vehicles which include 10 handicapped spaces providing a ratio of 3.0 per 1,000 sf.