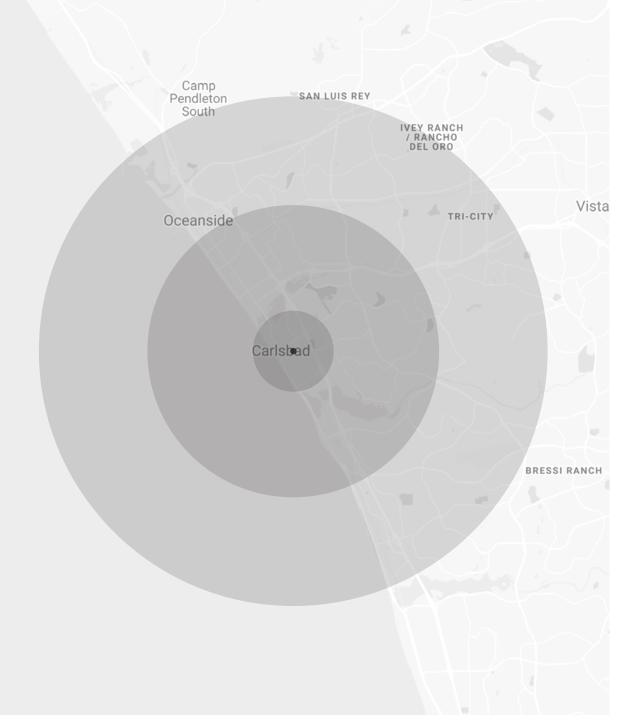

# Area Demographics

CARLJDA

**Population** Estimated Population Forecasted Population (2022)

**Daytime Demos** 

Total Daytime Population

# Median Household Income

Estimated Median Household Income Median Disposable Income

# Avg Household Income

Estimated Average Household Income Average Disposable Income

#### **CARLSBAD** / CALIFORNIA

| 1 Mile | 3 Miles | 5 Miles |
|--------|---------|---------|
| 15,078 | 77,939  | 177,032 |
| 15,473 | 80,264  | 182,441 |

| \$81,514 | \$79,467 | \$76,772 |
|----------|----------|----------|
| \$64,395 | \$63,184 | \$61,064 |

| \$109,884 | \$110,294 | \$104,675 |
|-----------|-----------|-----------|
| \$81,238  | \$80,931  | \$77,830  |