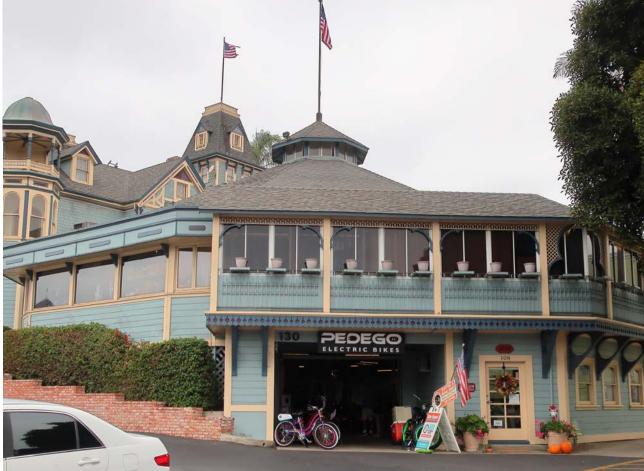

# About **Carlsbad Village Plaza**

Downtown Carlsbad Village has had an explosive renaissance over the past 5+ years. There has been an influx of developments, restaurants, hotels, and mixed-use projects.

### PARKING

The center provides striped surface parking for approximately 178 vehicles which include 10 handicapped spaces providing a ratio of 3.0 per 1,000 sf.