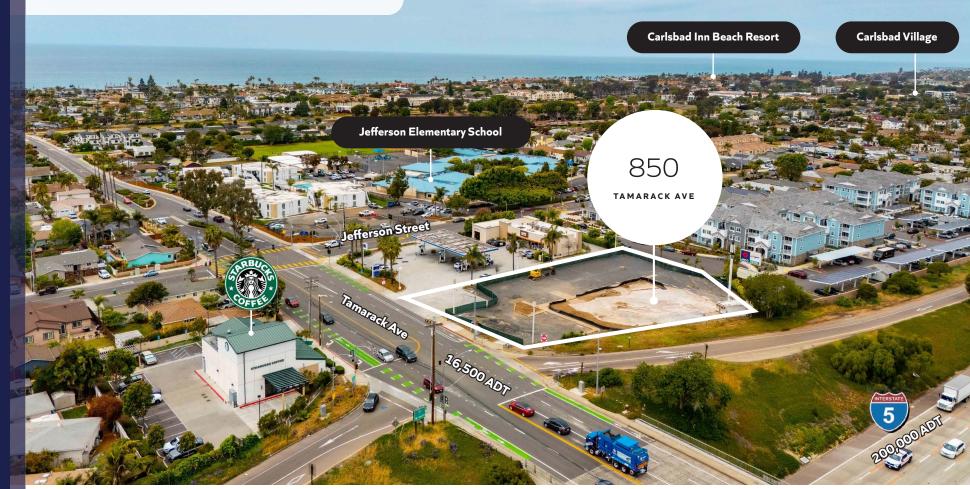

#### FOR LEASE/SALE

Lot Size: .88 acres

Freeway-visible, **rare restaurant, owner-user opportunity** in the highly sought-after coastal community of Carlsbad, CA

Property is situated at the northwest corner of the I-5 freeway and Tamarack Avenue; offering **monument signage** to the heavily trafficked I-5 freeway (±200,000 ADT)

Within close proximity to Carlsbad Village, the Flower Fields, Carlsbad Premium Outlets, Legoland, and many other tourist attractions

Drive-thru moratorium recently removed by City of Carlsbad

Cell tower onsite (NAP)