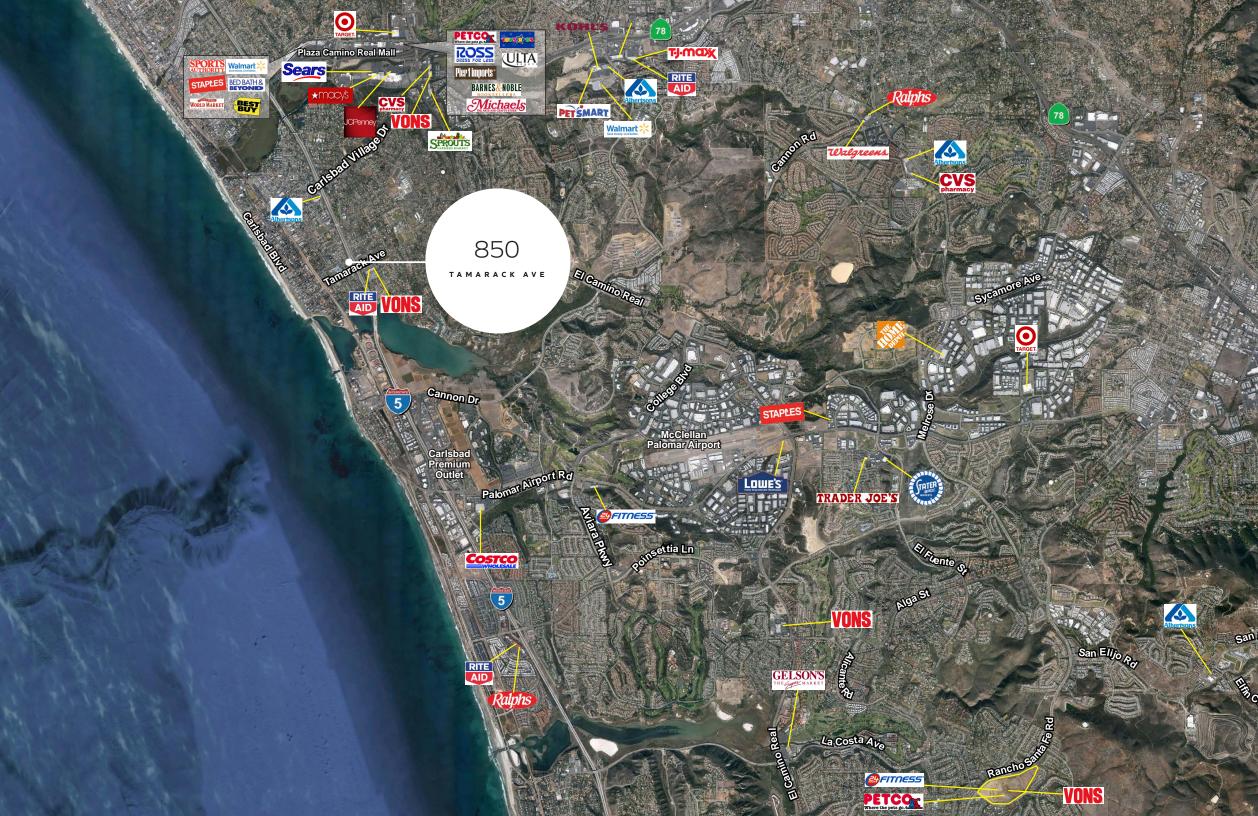

Within close proximity to Carlsbad Village, the Flower Fields, Carlsbad Premium Outlets, Legoland, and many other tourist attractions

Drive-thru moratorium recently removed by City of Carlsbad

Cell tower onsite (NAP)