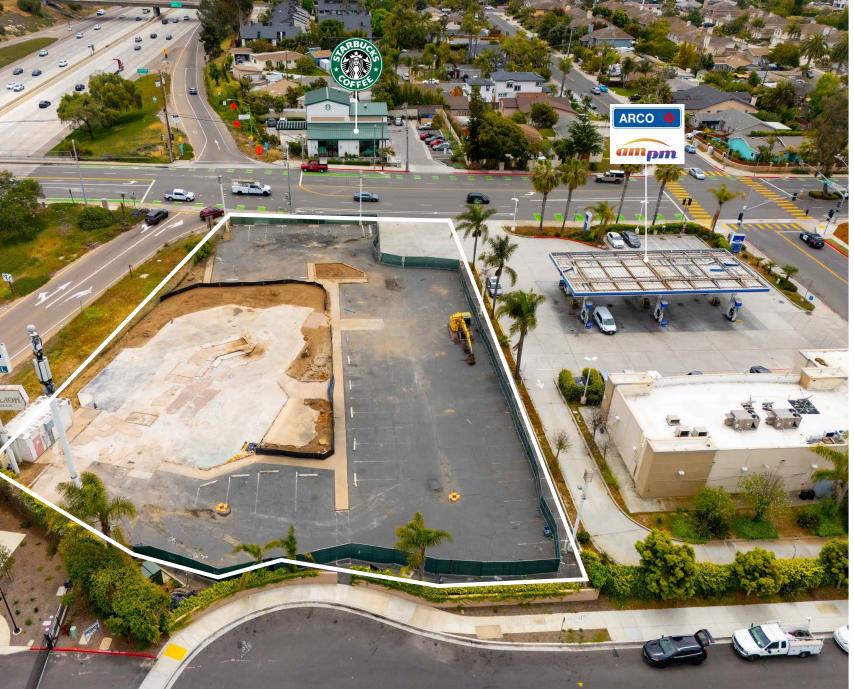

#### FOR LEASE/SALE

Lot Size: .88 acres

Freeway-visible, **rare restaurant, owner-user opportunity** in the highly sought-after coastal community of Carlsbad, CA

Property is situated at the northwest corner of the I-5 freeway and Tamarack Avenue; offering **monument signage** to the heavily trafficked I-5 freeway (±200,000 ADT)

Within close proximity to Carlsbad Village, the Flower Fields, Carlsbad Premium Outlets, Legoland, and many other tourist attractions

Drive-thru moratorium recently removed by City of Carlsbad

Cell tower onsite (NAP)