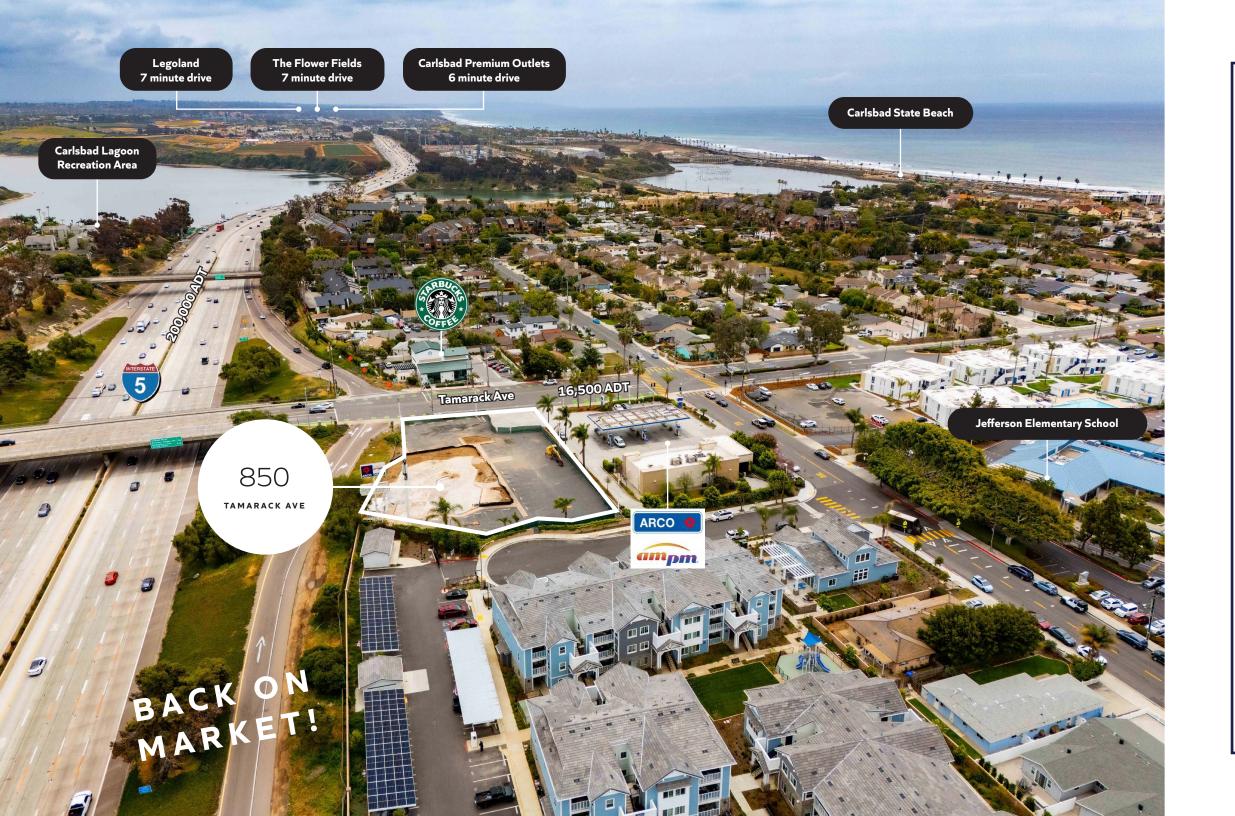

#### FOR LEASE/SALE

Lot Size: .88 acres

Freeway-visible, **rare restaurant, owner-user opportunity** in the highly sought-after coastal community of Carlsbad, CA

Property is situated at the northwest corner of the I-5 freeway and Tamarack Avenue; offering **monument signage** to the heavily trafficked I-5 freeway (±200,000 ADT)

Within close proximity to Carlsbad Village, the Flower Fields, Carlsbad Premium Outlets, Legoland, and many other tourist attractions

Drive-thru moratorium recently removed by City of Carlsbad

Cell tower onsite (NAP)