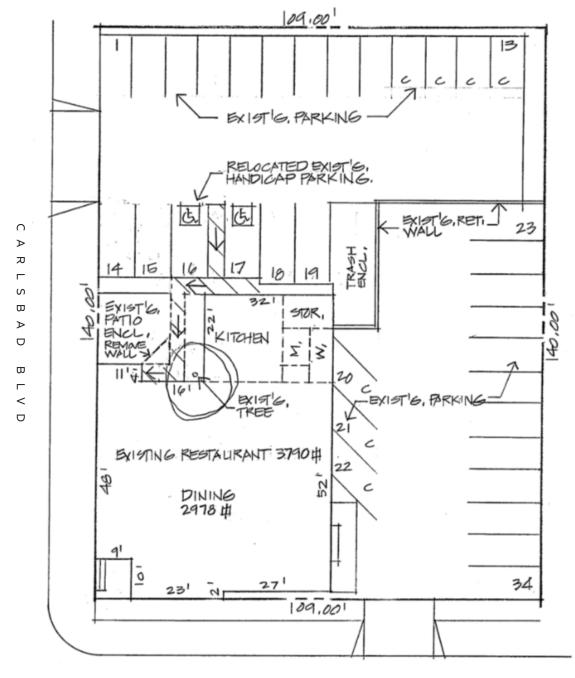

### **Property Features.**

- + Approximately 4,000 sf freestanding restaurant building
- + Property offers 32 parking stalls
- + Property can be developed into a mixed-use building per the new Village and Barrio master plan
- + Lot size: 15,260 sf
- + Opportunity to expand the existing patio into parking lot
- + Situated at the premier intersection of Carlsbad Village on Grand Ave & Carlsbad Blvd, just steps away from the beach