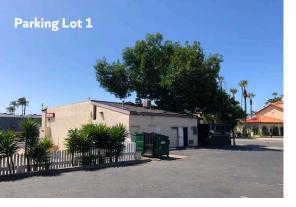

### **Property Features.**

- + Approximately 4,000 sf freestanding restaurant building
- + Property offers 32 parking stalls
- + Property can be developed into a mixed-use building per the new Village and Barrio master plan
- + Lot size: 15,260 sf
- + Opportunity to expand the existing patio into parking lot
- + Situated at the premier intersection of Carlsbad Village on Grand Ave & Carlsbad Blvd, just steps away from the beach