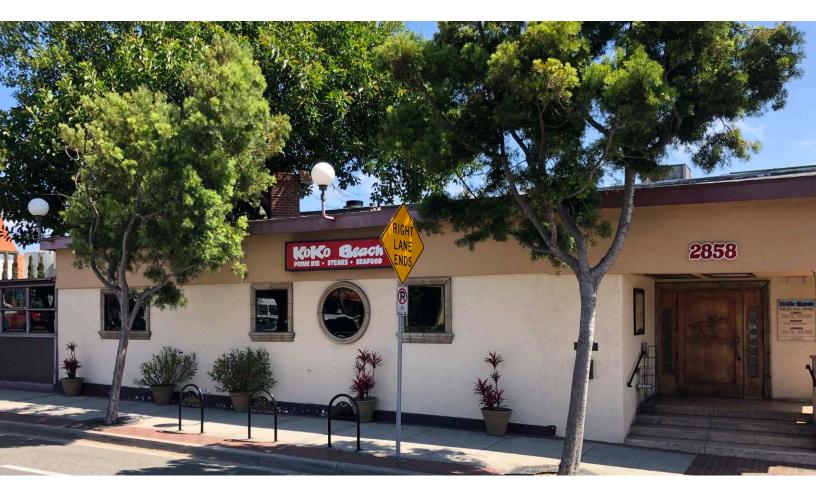

# Grand Ave & Carlsbad Blvd Carlsbad, CA

FOR LEASE. RESTAURANT SPACE AVAILABLE AT 2858 CARLSBAD BLVD, CARLSBAD, CA

### **Property Features.**

- + Approximately 4,000 sf freestanding restaurant building
- + Property offers 32 parking stalls
- + Property can be developed into a mixed-use building per the new Village and Barrio master plan
- + Lot size: 15,260 sf
- + Opportunity to expand the existing patio into parking lot
- + Situated at the premier intersection of Carlsbad Village on Grand Ave & Carlsbad Blvd, just steps away from the beach