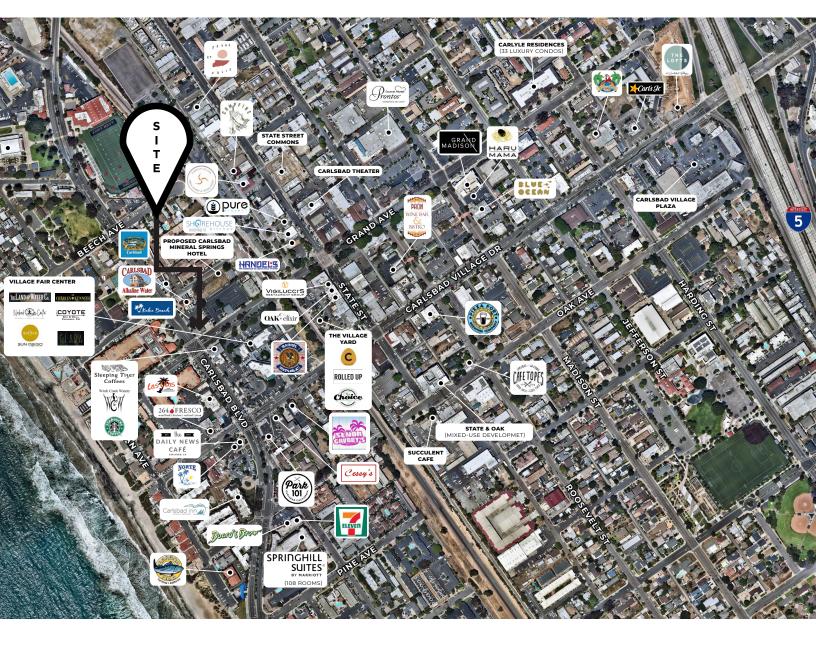

### **Property Features.**

- + Approximately 4,000 sf freestanding restaurant building
- + Property offers 32 parking stalls
- + Property can be developed into a mixed-use building per the new Village and Barrio master plan
- + Lot size: 15,260 sf
- + Opportunity to expand the existing patio into parking lot
- + Situated at the premier intersection of Carlsbad Village on Grand Ave & Carlsbad Blvd, just steps away from the beach