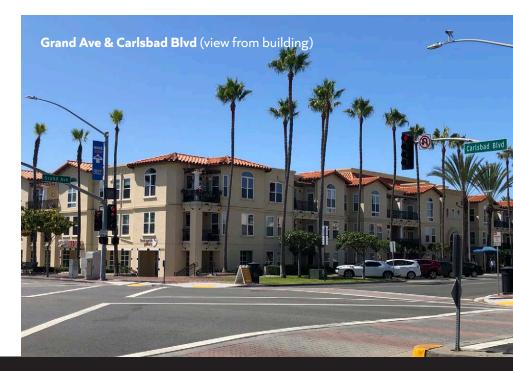

# Grand Ave & Carlsbad Blvd Carlsbad, CA

FOR LEASE. RESTAURANT SPACE AVAILABLE AT 2858 CARLSBAD BLVD, CARLSBAD, CA

### **Property Features.**

- + Approximately 4,000 sf freestanding restaurant building
- + Property offers 32 parking stalls
- + Property can be developed into a mixed-use building per the new Village and Barrio master plan
- + Lot size: 15,260 sf
- + Opportunity to expand the existing patio into parking lot
- + Situated at the premier intersection of Carlsbad Village on Grand Ave & Carlsbad Blvd, just steps away from the beach