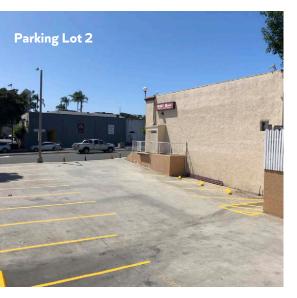

### **Property Features.**

- + Approximately 4,000 sf freestanding restaurant building
- + Property offers 32 parking stalls
- + Property can be developed into a mixed-use building per the new Village and Barrio master plan
- + Lot size: 15,260 sf
- + Opportunity to expand the existing patio into parking lot
- + Situated at the premier intersection of Carlsbad Village on Grand Ave & Carlsbad Blvd, just steps away from the beach