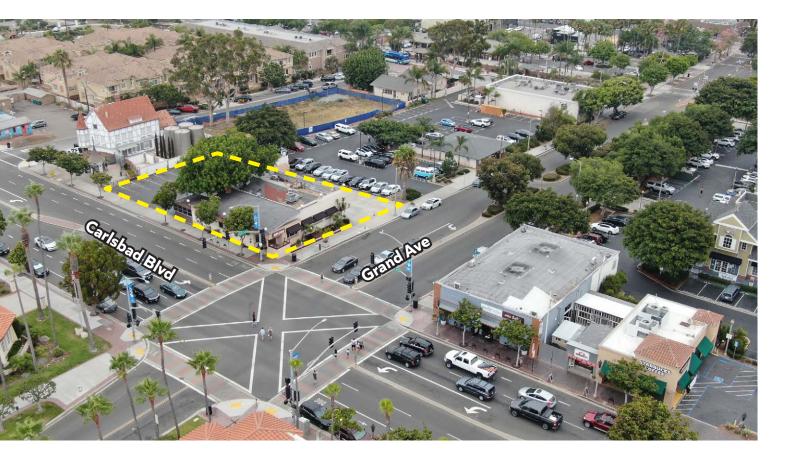

### **Property Features.**

- + Approximately 4,000 sf freestanding restaurant building
- + Property offers 32 parking stalls
- + Property can be developed into a mixed-use building per the new Village and Barrio master plan
- + Lot size: 15,260 sf
- + Opportunity to expand the existing patio into parking lot
- + Situated at the premier intersection of Carlsbad Village on Grand Ave & Carlsbad Blvd, just steps away from the beach