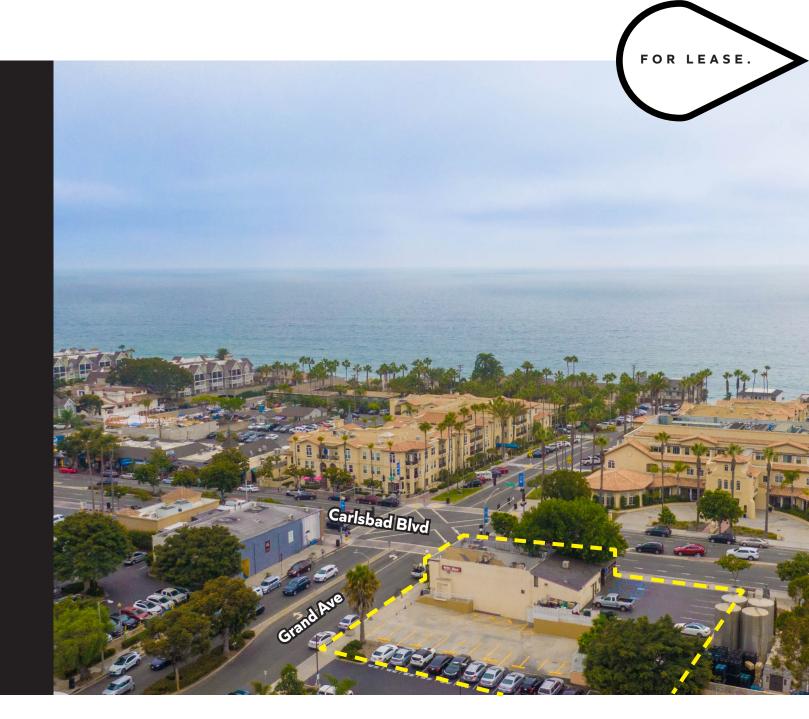

# Grand Ave & Carlsbad Blvd Carlsbad, CA

FOR LEASE. RESTAURANT SPACE AVAILABLE AT 2858 CARLSBAD BLVD, CARLSBAD, CA

### **Property Features.**

- + Approximately 4,000 sf freestanding restaurant building
- + Property offers 32 parking stalls
- + Property can be developed into a mixed-use building per the new Village and Barrio master plan
- + Lot size: 15,260 sf
- + Opportunity to expand the existing patio into parking lot
- + Situated at the premier intersection of Carlsbad Village on Grand Ave & Carlsbad Blvd, just steps away from the beach