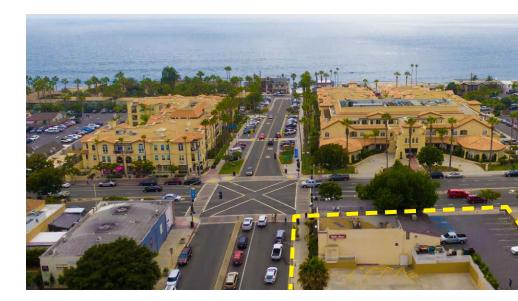

# Grand Ave & Carlsbad Blvd Carlsbad, CA

FOR LEASE. RESTAURANT SPACE AVAILABLE AT 2858 CARLSBAD BLVD, CARLSBAD, CA

### **Property Features.**

- + Approximately 4,000 sf freestanding restaurant building
- + Property offers 32 parking stalls
- + Property can be developed into a mixed-use building per the new Village and Barrio master plan
- + Lot size: 15,260 sf
- + Opportunity to expand the existing patio into parking lot
- + Situated at the premier intersection of Carlsbad Village on Grand Ave & Carlsbad Blvd, just steps away from the beach