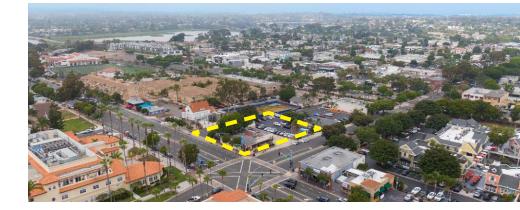

# Grand Ave & Carlsbad Blvd Carlsbad, CA

FOR LEASE. RESTAURANT SPACE AVAILABLE AT 2858 CARLSBAD BLVD, CARLSBAD, CA

### **Property Features.**

- + Approximately 4,000 sf freestanding restaurant building
- + Property offers 32 parking stalls
- + Property can be developed into a mixed-use building per the new Village and Barrio master plan
- + Lot size: 15,260 sf
- + Opportunity to expand the existing patio into parking lot
- + Situated at the premier intersection of Carlsbad Village on Grand Ave & Carlsbad Blvd, just steps away from the beach