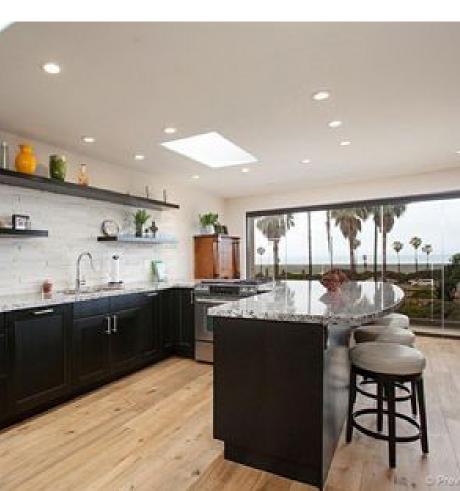

#### ABOUT THE SITE

- Ground Floor: 1,375 sf retail space available for lease
- Second Floor: 3 bed, 2 bath residential apartment unit (remodeled with ocean view, short term rental in place)
- Iconic mixed-use commercial building for lease situated at the main intersection of Cardiff
- In the heart of Cardiff just steps away from the beach