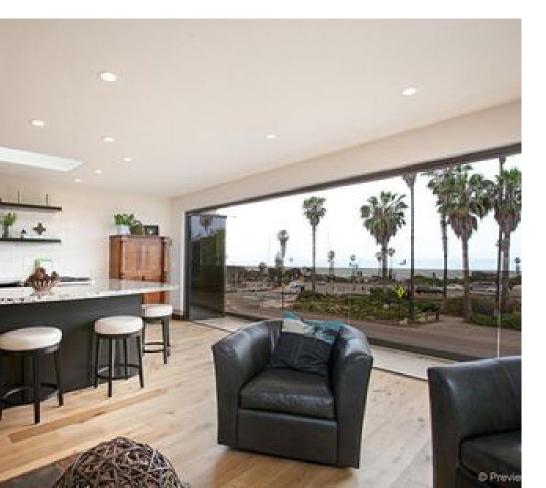

#### ABOUT THE SITE

- Ground Floor: 1,375 sf retail space available for lease
- Second Floor: 3 bed, 2 bath residential apartment unit (remodeled with ocean view, short term rental in place)
- Iconic mixed-use commercial building for lease situated at the main intersection of Cardiff
- In the heart of Cardiff just steps away from the beach