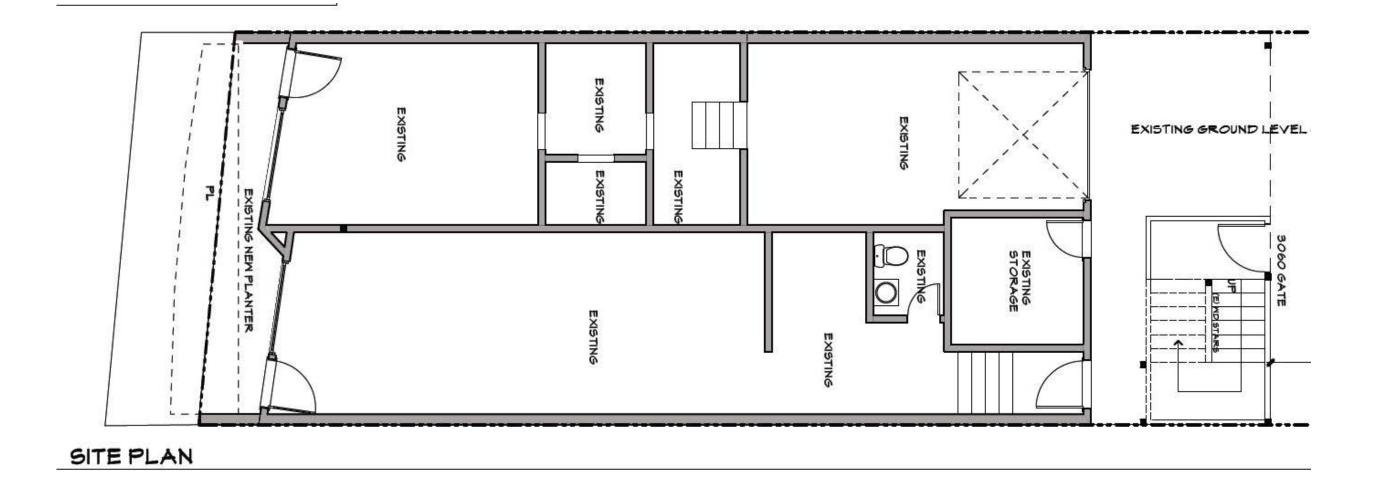

#### ABOUT THE SITE

- Ground Floor: 1,375 sf retail space available for lease
- Second Floor: 3 bed, 2 bath residential apartment unit (remodeled with ocean view, short term rental in place)
- Iconic mixed-use commercial building for lease situated at the main intersection of Cardiff
- In the heart of Cardiff just steps away from the beach