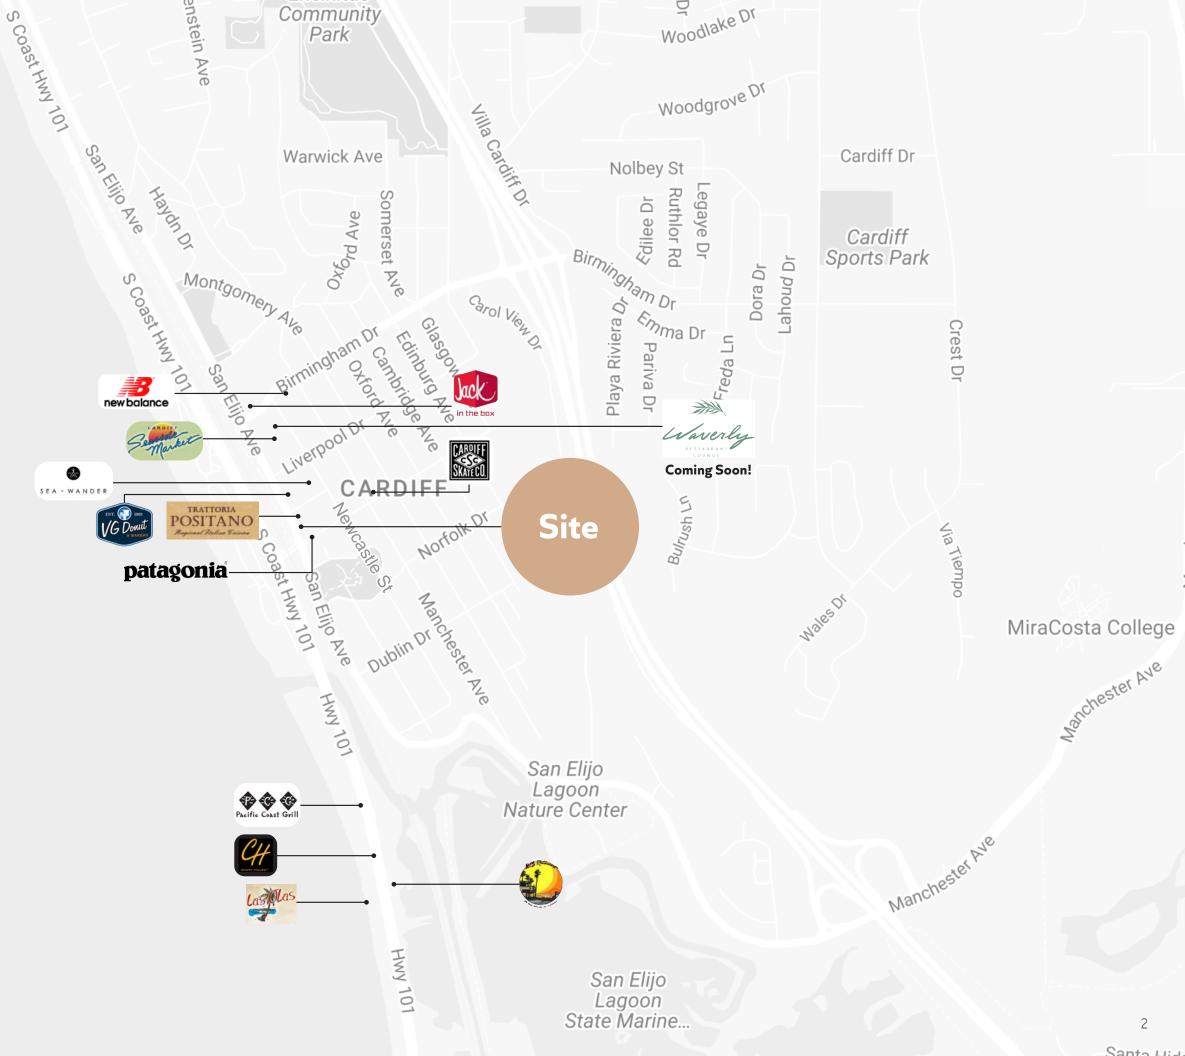

#### ABOUT THE SITE

- Ground Floor: 1,375 sf retail space available for lease
- Second Floor: 3 bed, 2 bath residential apartment unit (remodeled with ocean view, short term rental in place)
- Iconic mixed-use commercial building for lease situated at the main intersection of Cardiff
- In the heart of Cardiff just steps away from the beach

#### ABOUT THE AREA

Cardiff-by-the-Sea is a coastal community found in Encinitas, bordering Solana Beach to the south in San Diego County, California. The coastline is well-known for wide open sandy beaches, gorgeous cliffs and countless surfing. Cardiff is also known for great camping. San Elijo Beach Campground is a favorite spot for many San Diego locals and visitors with its oceanfront scenery.