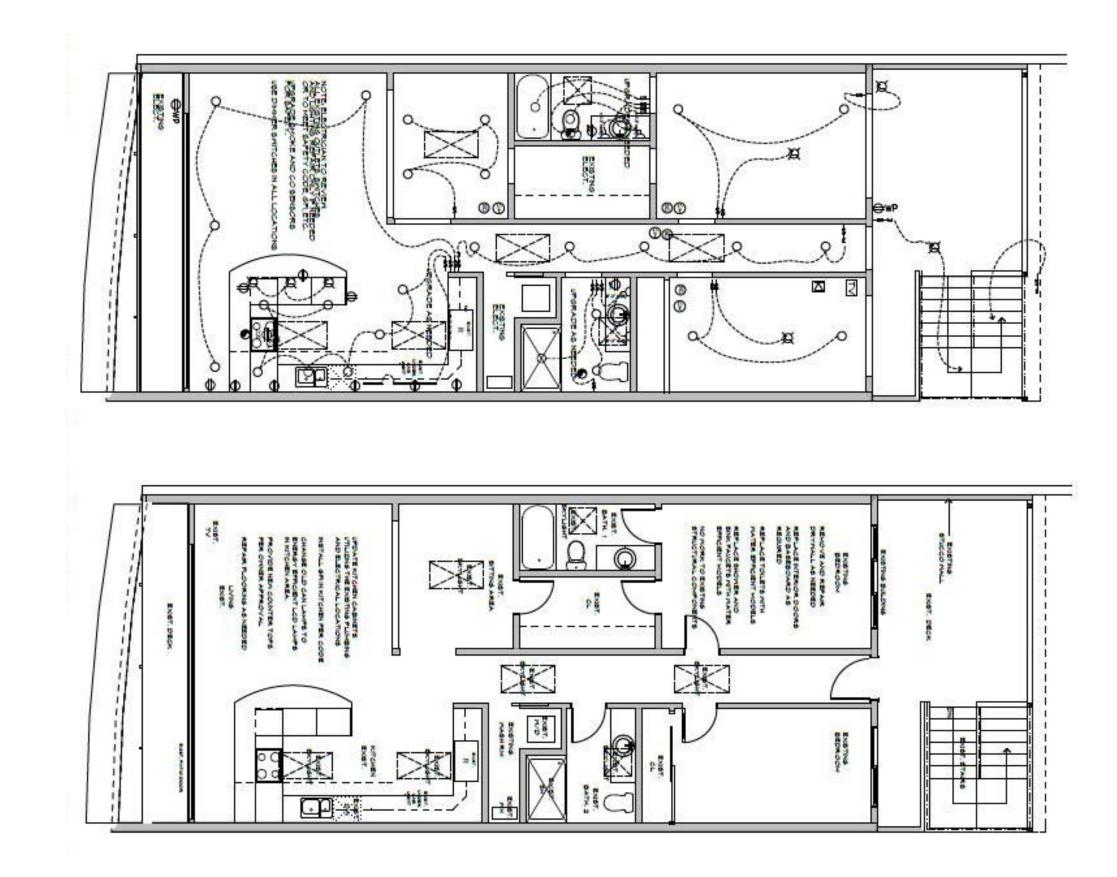

#### ABOUT THE SITE

- Ground Floor: 1,375 sf retail space available for lease
- Second Floor: 3 bed, 2 bath residential apartment unit (remodeled with ocean view, short term rental in place)
- Iconic mixed-use commercial building for lease situated at the main intersection of Cardiff
- In the heart of Cardiff just steps away from the beach

**1375 SF AVAILABLE** 

GROUND FLOOR