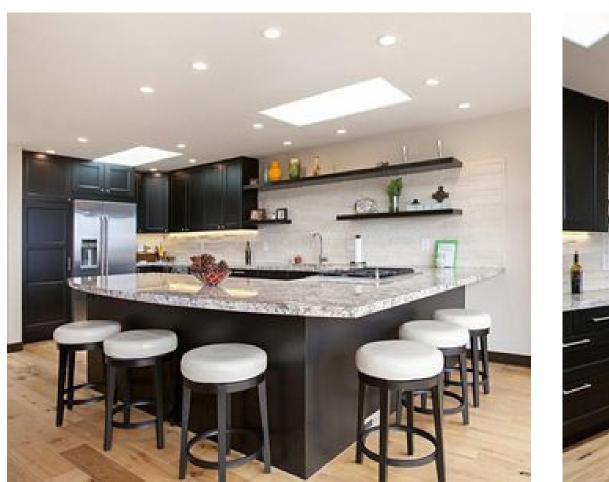

#### ABOUT THE SITE

- Ground Floor: 1,375 sf retail space available for lease
- Second Floor: 3 bed, 2 bath residential apartment unit (remodeled with ocean view, short term rental in place)
- Iconic mixed-use commercial building for lease situated at the main intersection of Cardiff
- In the heart of Cardiff just steps away from the beach