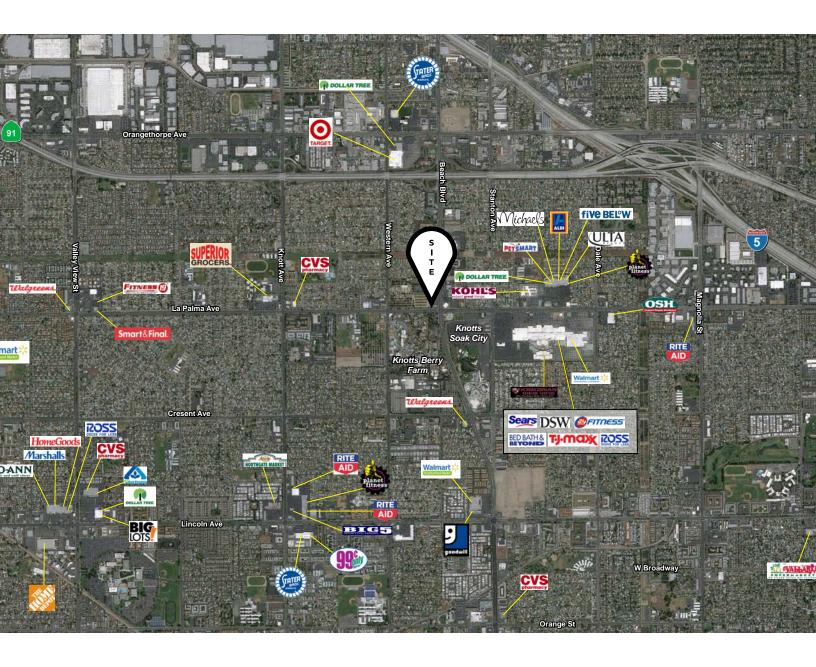

### **Property Features.**

- + 6,800 SF freestanding restaurant opportunity
- + Dominant intersection in Buena Park
- + Easy access to I-5 and Hwy 91
- + Regional trade area with strong surrounding co-tenancy
- + Located adjacent to Knott's Berry Farm, Knott's Soak City, Medieval Times and Buena Park Downtown Mall
- + Over 4 million annual visitors to Knott's Berry Farm
- + Traffic Counts: Beach Street 63,000 ADT; La Palma Avenue 23,000 ADT