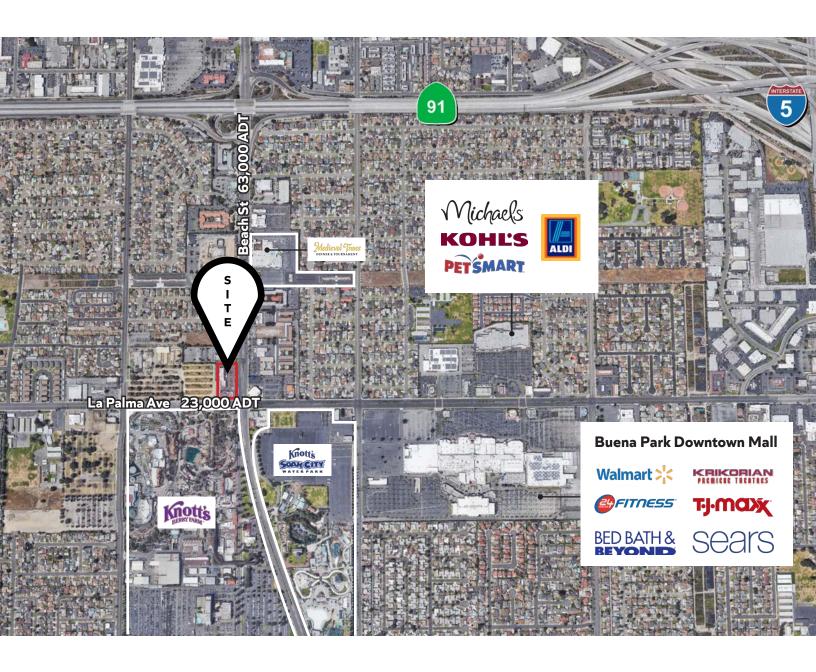

## 7971 Beach Blvd Buena Park, CA

6,800 SF RESTAURANT SPACE AVAILABLE FOR LEASE

### **Property Features.**

- + 6,800 SF freestanding restaurant opportunity
- + Dominant intersection in Buena Park
- + Easy access to I-5 and Hwy 91
- + Regional trade area with strong surrounding co-tenancy
- + Located adjacent to Knott's Berry Farm, Knott's Soak City, Medieval Times and Buena Park Downtown Mall
- + Over 4 million annual visitors to Knott's Berry Farm
- + Traffic Counts: Beach Street 63,000 ADT; La Palma Avenue 23,000 ADT

**BEACH BLVD** 