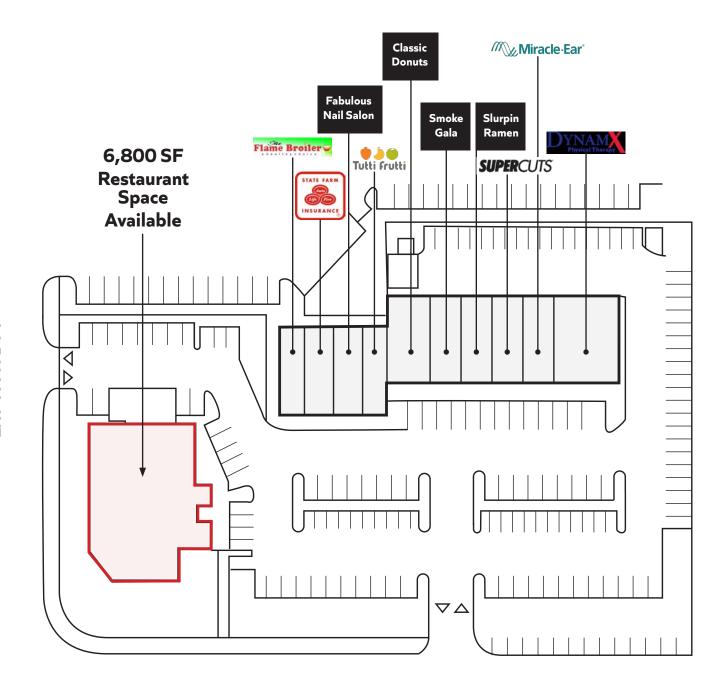

## 7971 Beach Blvd Buena Park, CA

6,800 SF RESTAURANT SPACE AVAILABLE FOR LEASE

### **Property Features.**

- + 6,800 SF freestanding restaurant opportunity
- + Dominant intersection in Buena Park
- + Easy access to I-5 and Hwy 91
- + Regional trade area with strong surrounding co-tenancy
- + Located adjacent to Knott's Berry Farm, Knott's Soak City, Medieval Times and Buena Park Downtown Mall
- + Over 4 million annual visitors to Knott's Berry Farm
- + Traffic Counts: Beach Street 63,000 ADT; La Palma Avenue 23,000 ADT