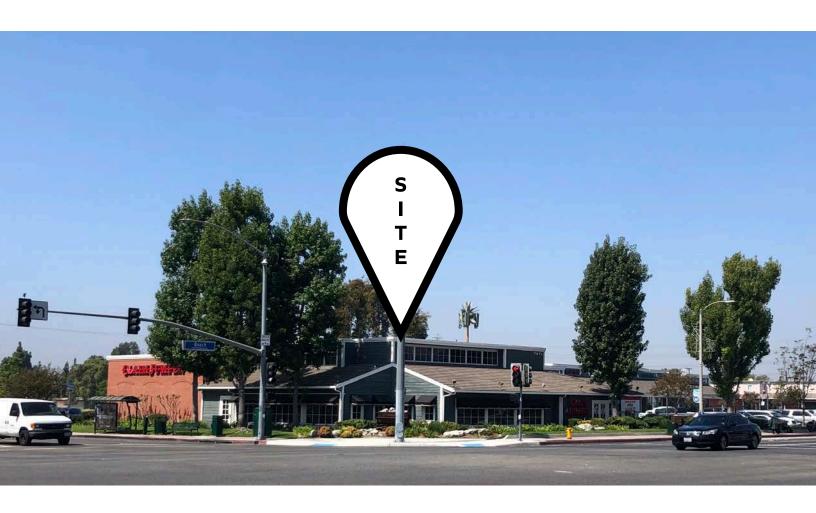

## 7971 Beach Blvd Buena Park, CA

6,800 SF RESTAURANT SPACE AVAILABLE FOR LEASE

### **Property Features.**

- + 6,800 SF freestanding restaurant opportunity
- + Dominant intersection in Buena Park
- + Easy access to I-5 and Hwy 91
- + Regional trade area with strong surrounding co-tenancy
- + Located adjacent to Knott's Berry Farm, Knott's Soak City, Medieval Times and Buena Park Downtown Mall
- + Over 4 million annual visitors to Knott's Berry Farm
- + Traffic Counts: Beach Street 63,000 ADT; La Palma Avenue 23,000 ADT