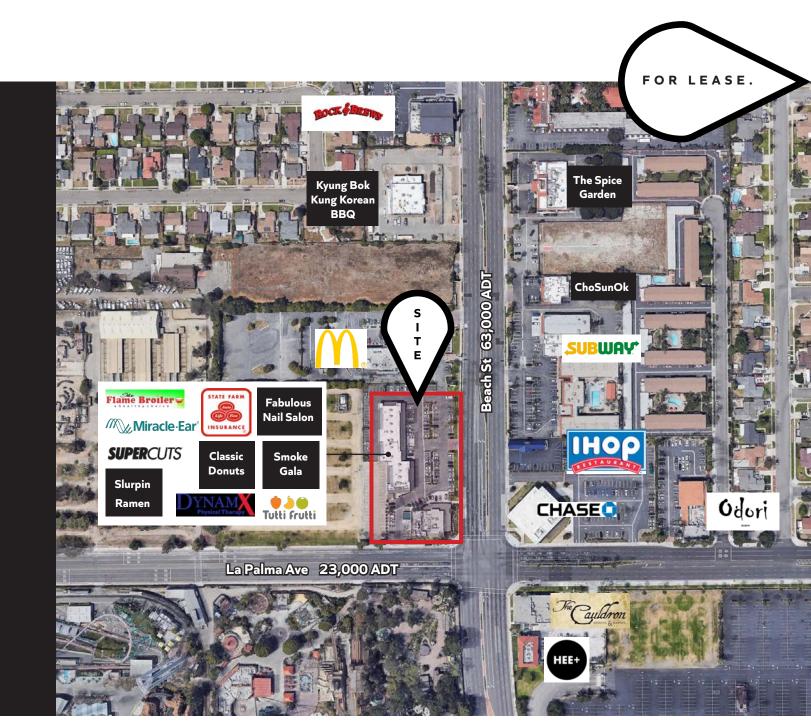

## 7971 Beach Blvd Buena Park, CA

6,800 SF RESTAURANT SPACE AVAILABLE FOR LEASE

### **Property Features.**

- + 6,800 SF freestanding restaurant opportunity
- + Dominant intersection in Buena Park
- + Easy access to I-5 and Hwy 91
- + Regional trade area with strong surrounding co-tenancy
- + Located adjacent to Knott's Berry Farm, Knott's Soak City, Medieval Times and Buena Park Downtown Mall
- + Over 4 million annual visitors to Knott's Berry Farm
- + Traffic Counts: Beach Street 63,000 ADT; La Palma Avenue 23,000 ADT