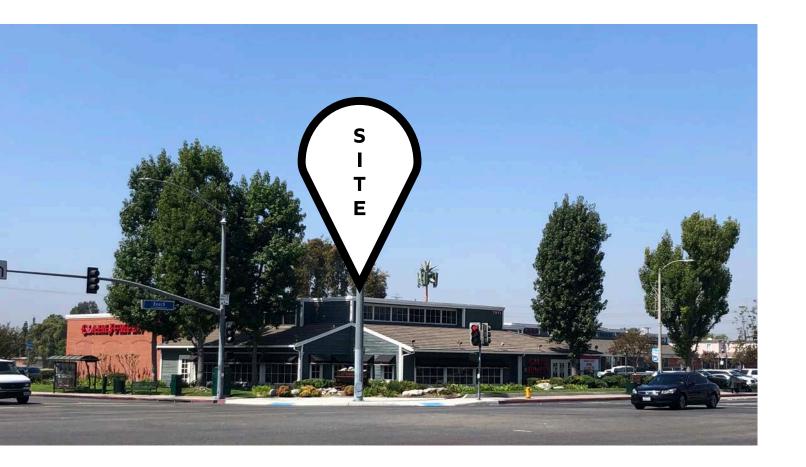

## 7971 Beach Blvd Buena Park, CA

6,800 SF RESTAURANT SPACE AVAILABLE FOR LEASE