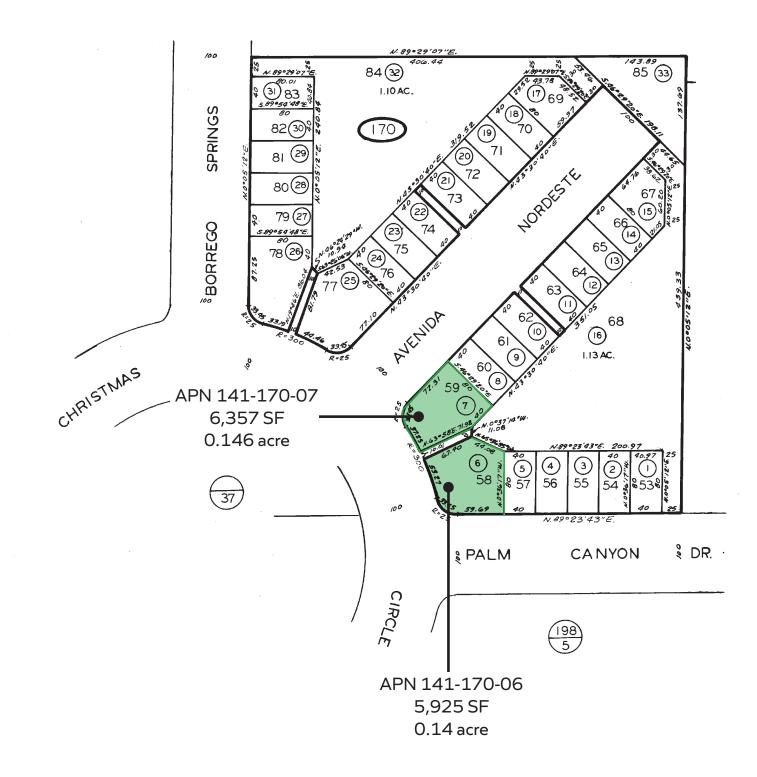

#### PROPERTY HIGHLIGHTS

• Available For Sale - 2 parcels  $\pm$  0.28 acres

• 1,030 SF building included

- APN 141-170-06
  5,925 SF
  0.14 acre
- APN 141-170-07
  6,357 SF
  0.146 acre
  - Zoning: C-6

• \*Existing ATM to be removed

## Parcel Map.

The information above has been obtained from sources believed to be reliable. While we do not doubt its accuracy, we have not verified it and make no guarantee, warranty or representation about it. It is your responsibility to independently confirm its accuracy and completeness. Any projections, opinions, assumptions or estimates used are for example only and do not represent the current or future performance of the property.