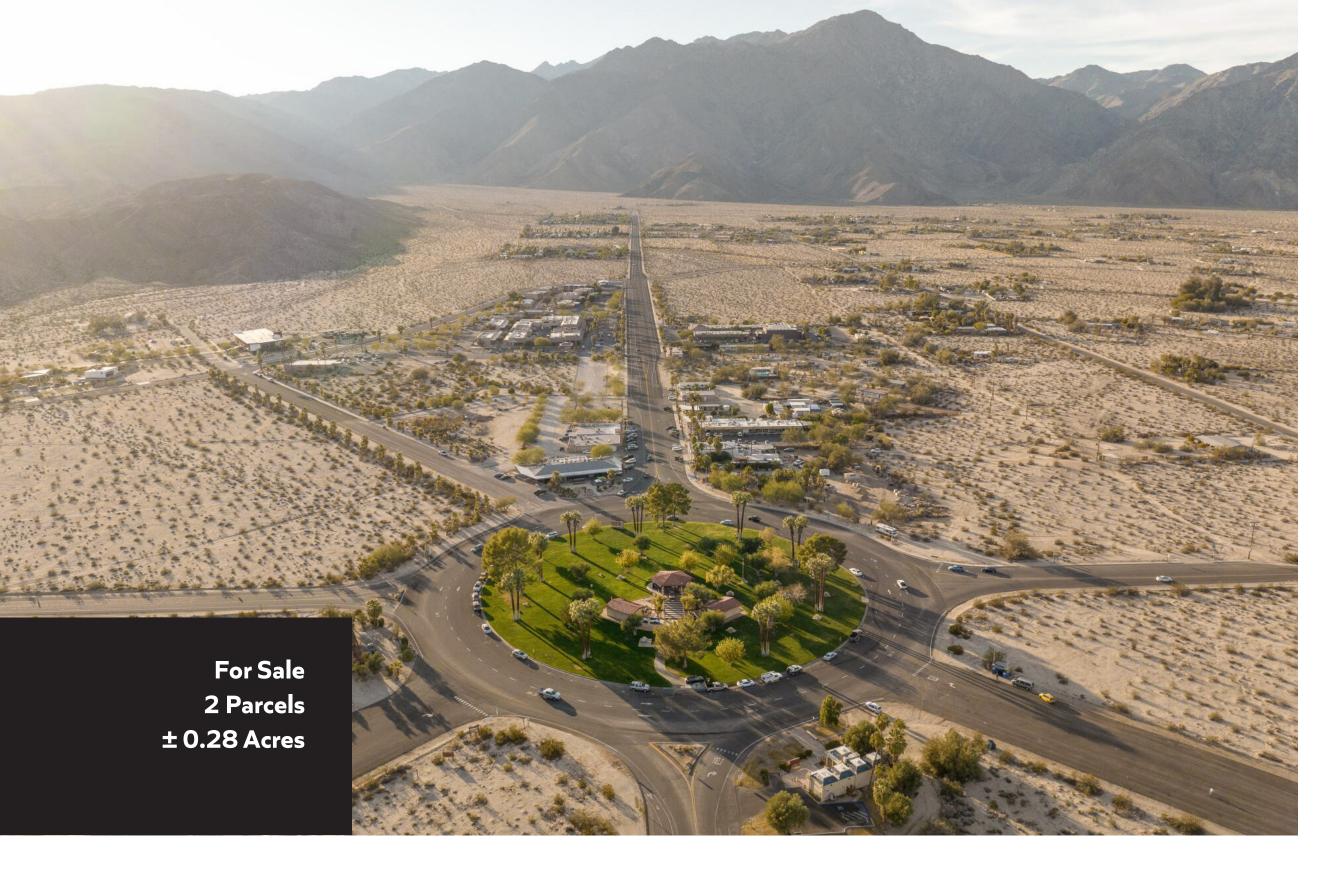

## About The Property.

Borrego Springs is known for its hiking, horseback riding, golf, tennis, natural hot springs and other outdoor activities, this area is a destination for snowbirds. Population is around 4,000 people and is growing at a rate of about 15% annually. The average household income is over \$100,000. The subject property is located 3 miles from Anza Borrego National Park.

#### PROPERTY HIGHLIGHTS

• Available For Sale - 2 parcels  $\pm$  0.28 acres

• 1,030 SF building included

- APN 141-170-06
  5,925 SF
  0.14 acre
- APN 141-170-07
  6,357 SF
  0.146 acre
  - Zoning: C-6

• \*Existing ATM to be removed

## Aerial Map.