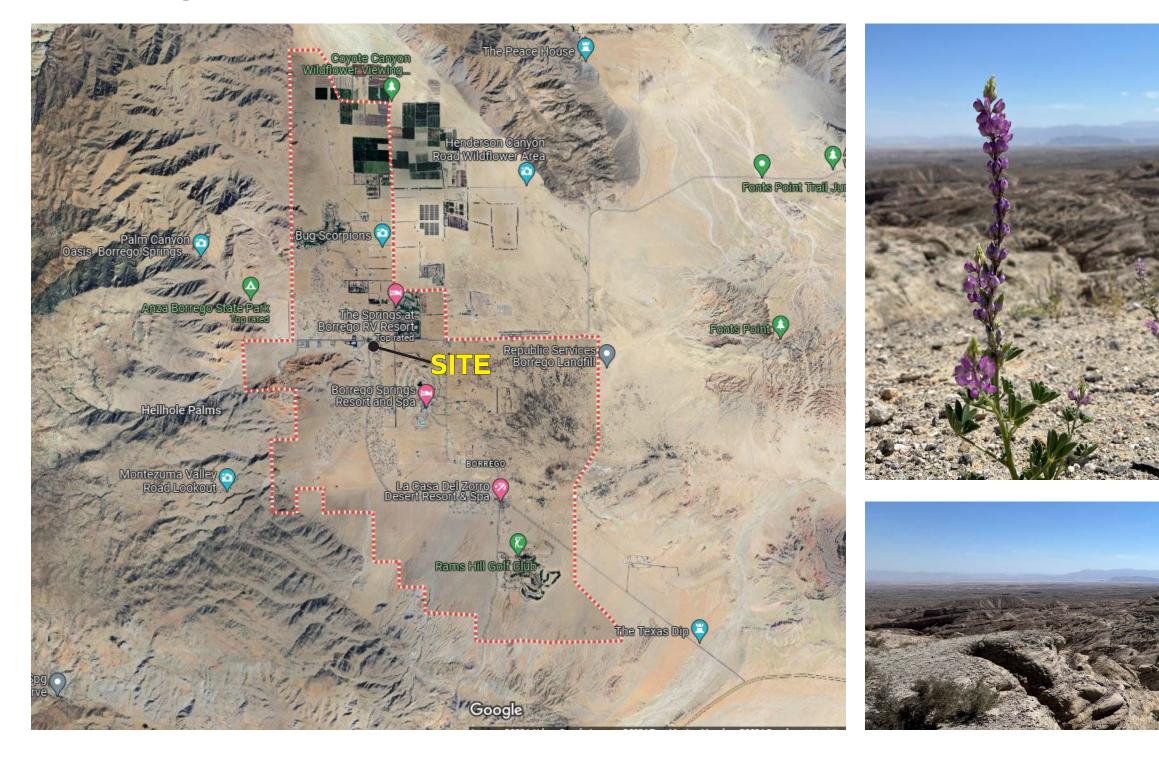

## About The Property.

Borrego Springs is known for its hiking, horseback riding, golf, tennis, natural hot springs and other outdoor activities, this area is a destination for snowbirds. Population is around 4,000 people and is growing at a rate of about 15% annually. The average household income is over \$100,000. The subject property is located 3 miles from Anza Borrego National Park.

## Aerial Map.