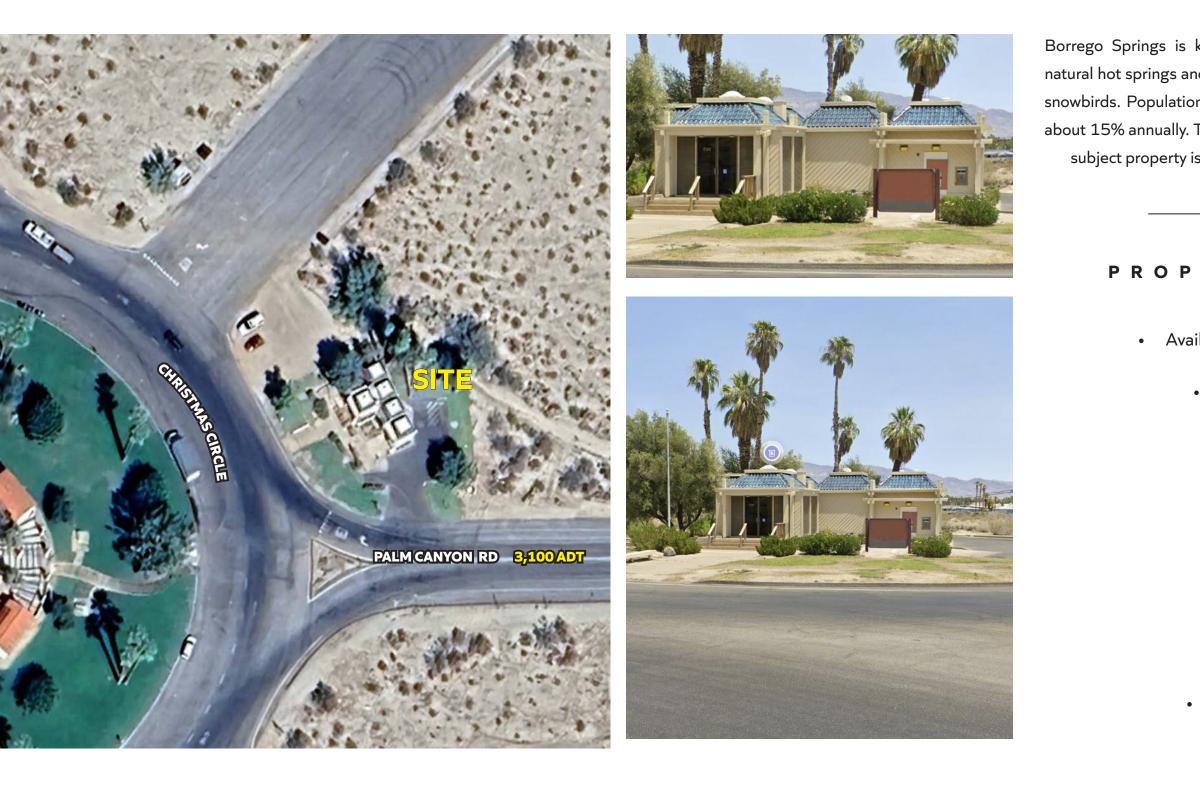

## About The Property.

Borrego Springs is known for its hiking, horseback riding, golf, tennis, natural hot springs and other outdoor activities, this area is a destination for snowbirds. Population is around 4,000 people and is growing at a rate of about 15% annually. The average household income is over \$100,000. The subject property is located 3 miles from Anza Borrego National Park.

#### PROPERTY HIGHLIGHTS

• Available For Sale - 2 parcels  $\pm$  0.28 acres

• 1,030 SF building included

- APN 141-170-06
  5,925 SF
  0.14 acre
- APN 141-170-07
  6,357 SF
  0.146 acre
  - Zoning: C-6

• \*Existing ATM to be removed