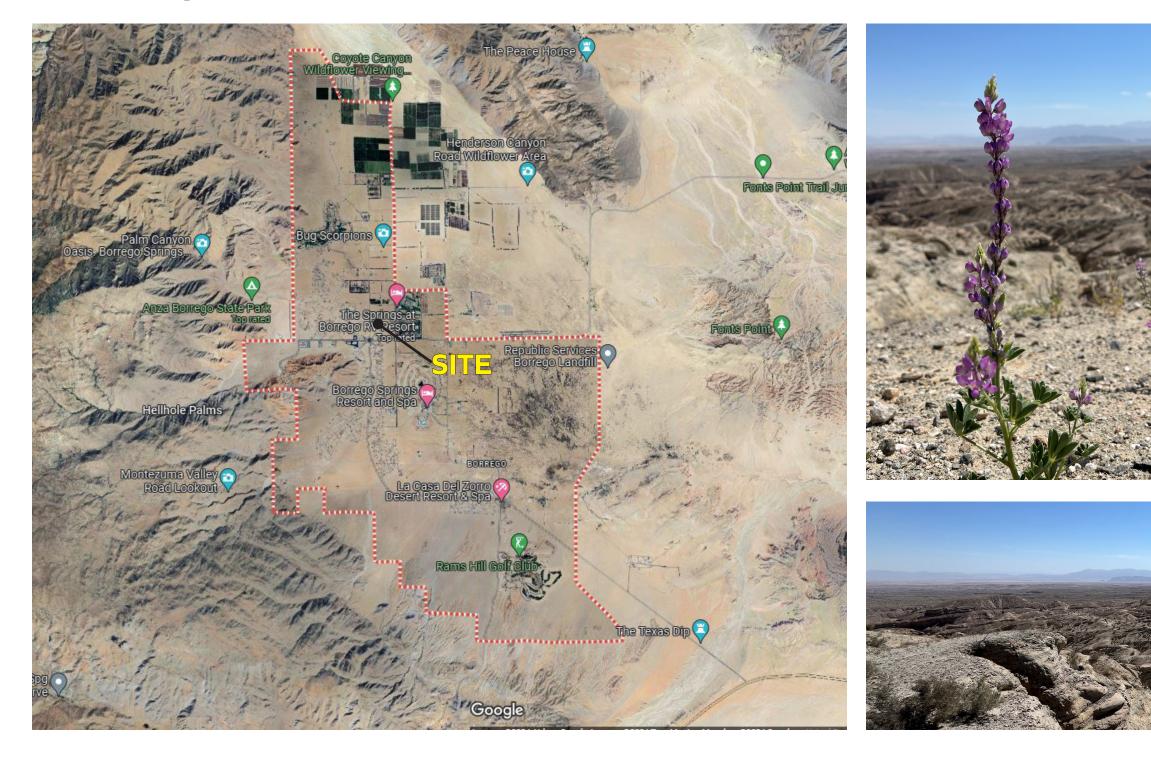

## About The Property.

Borrego Springs is known for its hiking, horseback riding, golf, tennis, natural hot springs and other outdoor activities, this area is a destination for snowbirds. Population is around 4,000 people and is growing at a rate of about 15% annually. The average household income is over \$100,000. The subject property is located 3 miles from Anza Borrego National Park.

## Aerial Map.

The information above has been obtained from sources believed to be reliable. While we do not doubt its accuracy, we have not verified it and make no guarantee, warranty or representation about it. It is your responsibility to independently confirm its accuracy and completeness. Any projections, opinions, assumptions or estimates used are for example only and do not represent the current or future performance of the property.