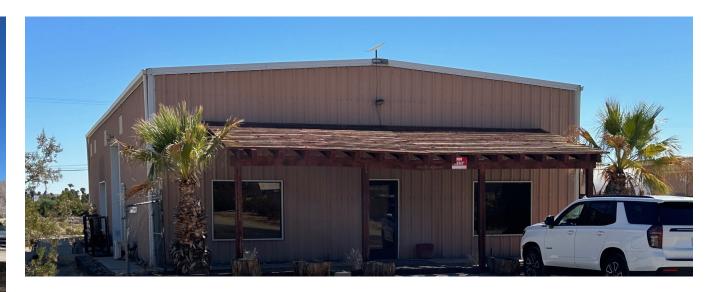

#### PROPERTY HIGHLIGHTS

• Available For Sale: 1 Parcel / ± 1.0 Acre

- 2 Buildings Approx. 4,560 SF
  - 43,560 SF
  - APN: 141-191-26-00
    - Zoning: C-6
  - Property fully fenced •

## Gallery.

The information above has been obtained from sources believed to be reliable. While we do not doubt its accuracy, we have not verified it and make no guarantee, warranty or representation about it. It is your responsibility to independently confirm its accuracy and completeness. Any projections, opinions, assumptions or estimates used are for example only and do not represent the current or future performance of the property.