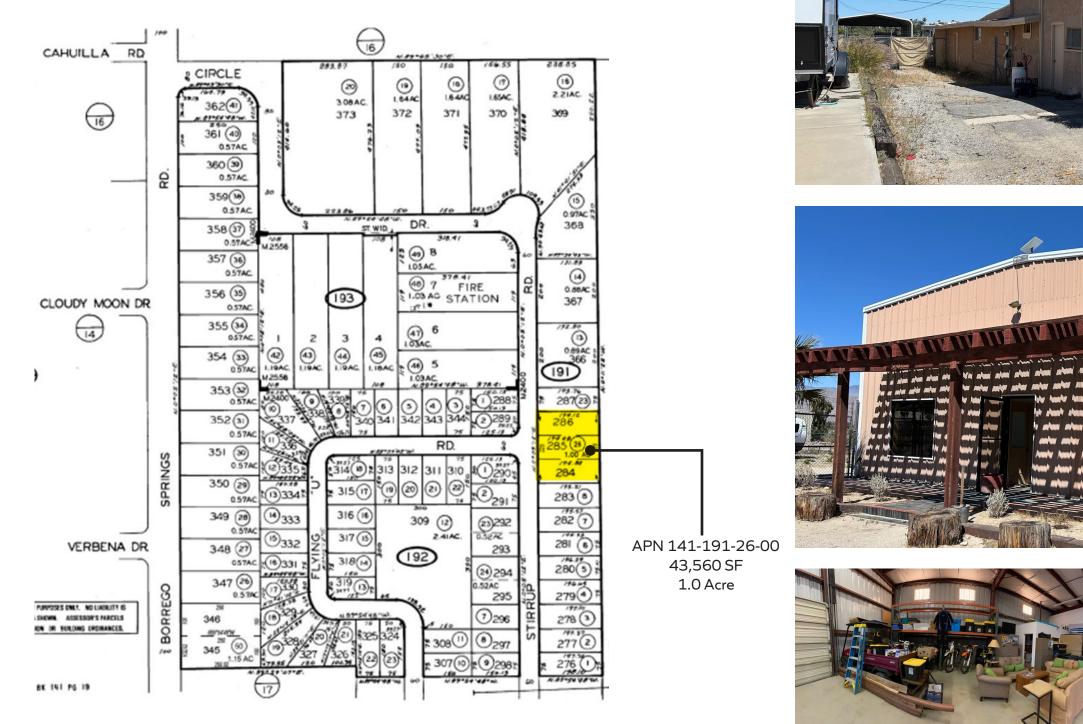

#### PROPERTY HIGHLIGHTS

• Available For Sale: 1 Parcel / ± 1.0 Acre

- 2 Buildings Approx. 4,560 SF
  - 43,560 SF
  - APN: 141-191-26-00
    - Zoning: C-6
  - Property fully fenced •

#### Parcel Map.

The information above has been obtained from sources believed to be reliable. While we do not doubt its accuracy, we have not verified it and make no guarantee, warranty or representation about it. It is your responsibility to independently confirm its accuracy and completeness. Any projections, assumptions or estimates used are for example only and do not represent the current or future performance of the property.