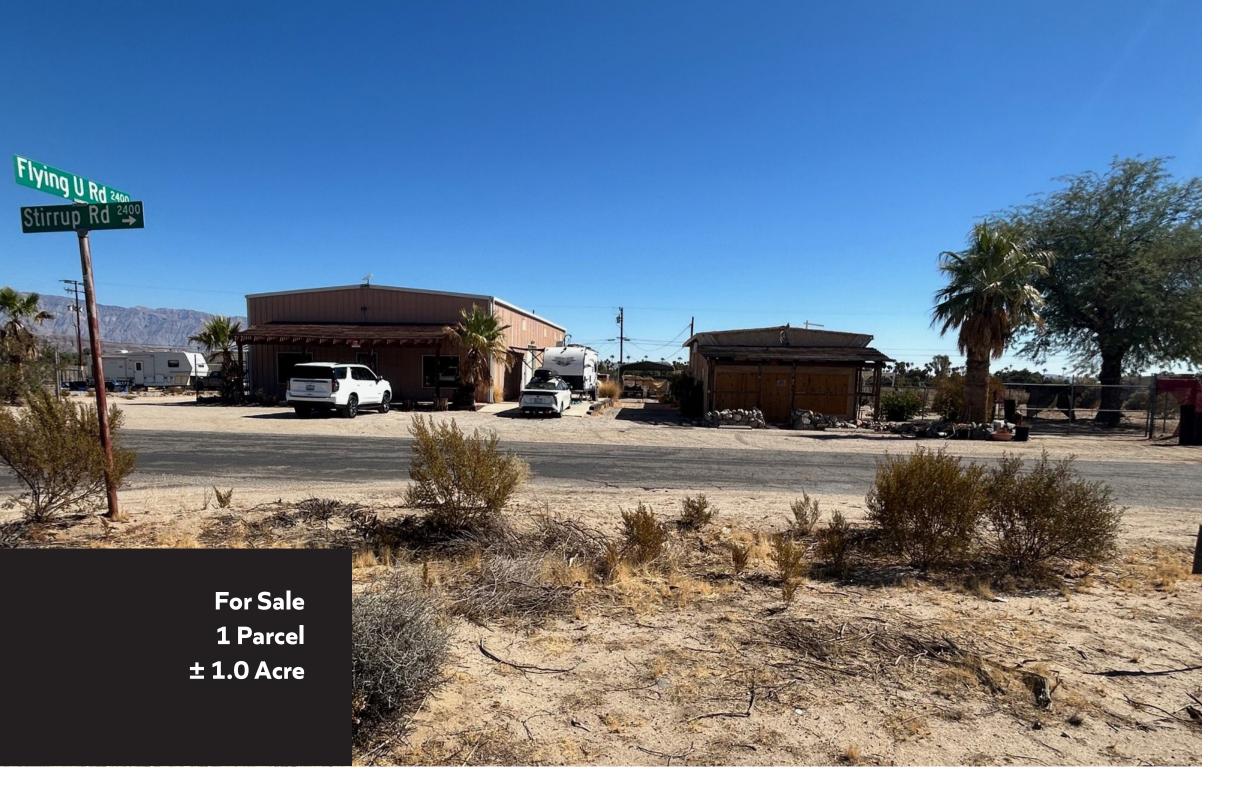

#### PROPERTY HIGHLIGHTS

• Available For Sale: 1 Parcel / ± 1.0 Acre

- 2 Buildings Approx. 4,560 SF
  - 43,560 SF
  - APN: 141-191-26-00
    - Zoning: C-6
  - Property fully fenced •

# 2401 & 2405 Stirrup Road

∢

∢ υ

S U Z

R ۵. S

0 U ш ۲ 2 0 m

For Sale 1 Parcels