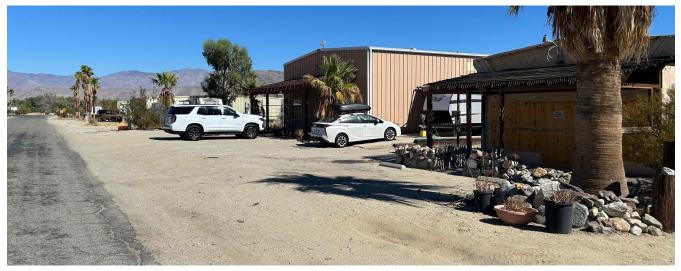

## Gallery.

The information above has been obtained from sources believed to be reliable. While we do not doubt its accuracy, we have not verified it and make no guarantee, warranty or representation about it. It is your responsibility to independently confirm its accuracy and completeness. Any projections, opinions, assumptions or estimates used are for example only and do not represent the current or future performance of the property.

#### PROPERTY HIGHLIGHTS

• Available For Sale: 1 Parcel / ± 1.0 Acre

- 2 Buildings Approx. 4,560 SF
  - 43,560 SF
  - APN: 141-191-26-00
    - Zoning: C-6
  - Property fully fenced •