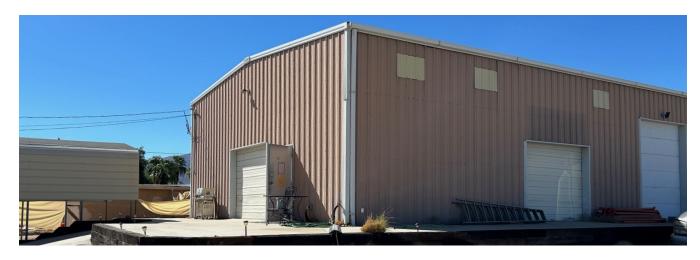

#### PROPERTY HIGHLIGHTS

• Available For Sale: 1 Parcel / ± 1.0 Acre

- 2 Buildings Approx. 4,560 SF
  - 43,560 SF
  - APN: 141-191-26-00
    - Zoning: C-6
  - Property fully fenced •