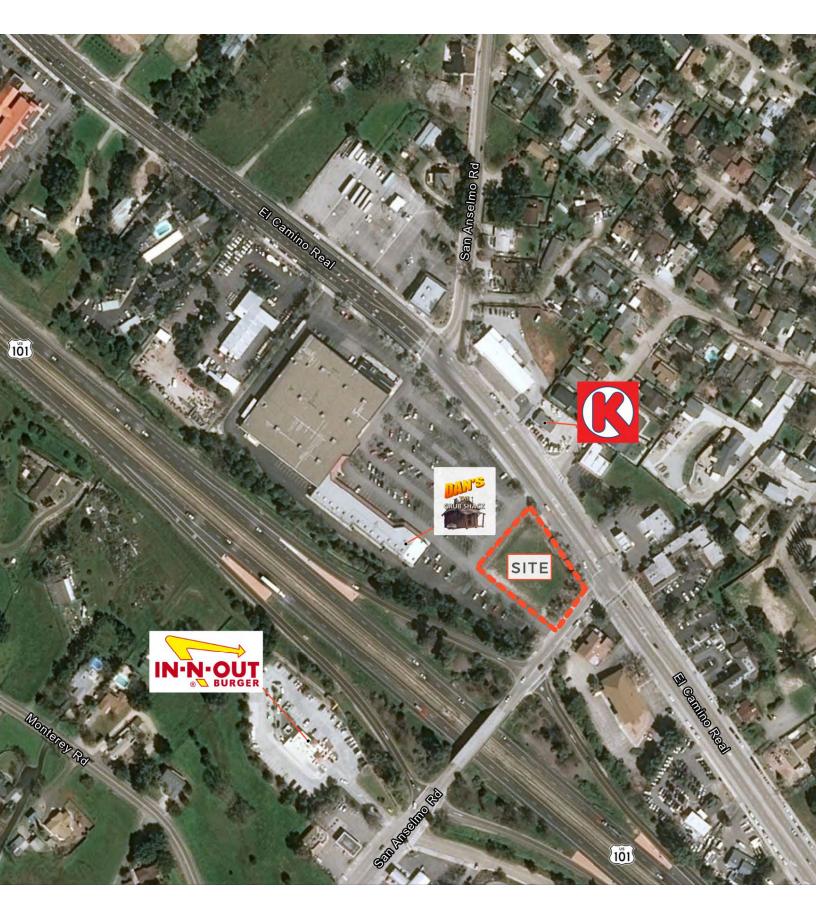

### AVAILABLE CORNER PAD | ATASCADERO, CA

### **FEATURES**

- Corner Pad site with great access/visibility
- Located in close proximity to freeway on /off ramps
- Outparcel to Former Kmart anchored shopping center