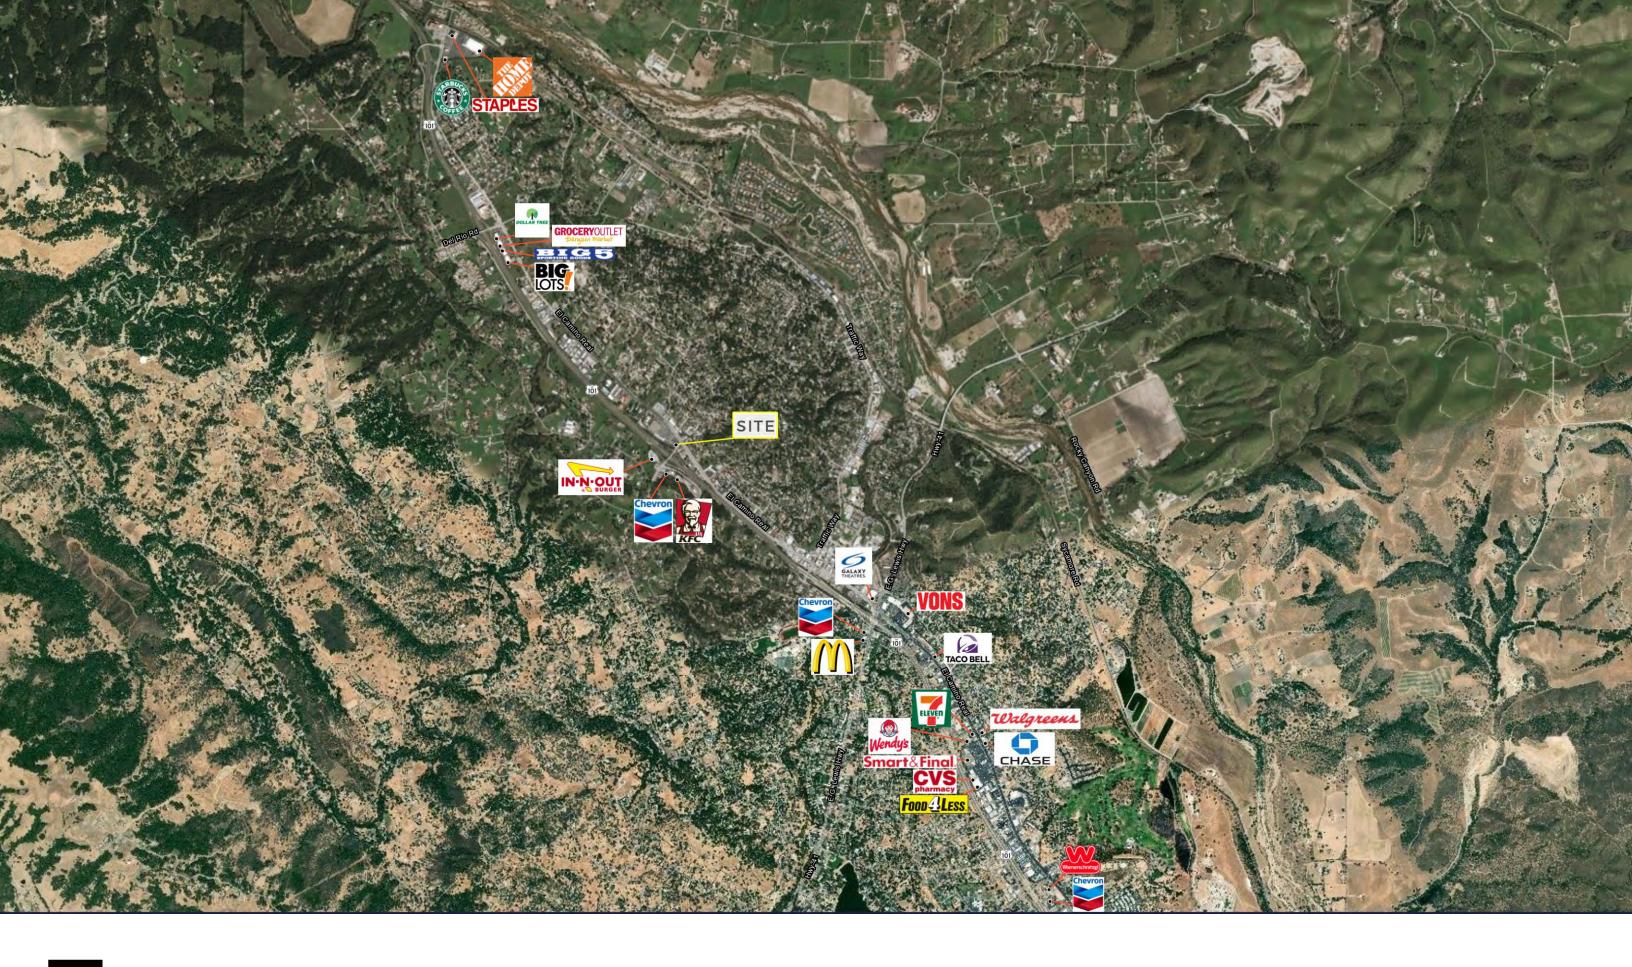

### AVAILABLE CORNER PAD | ATASCADERO, CA

### **FEATURES**

- Corner Pad site with great access/visibility
- Located in close proximity to freeway on /off ramps
- Outparcel to Former Kmart anchored shopping center