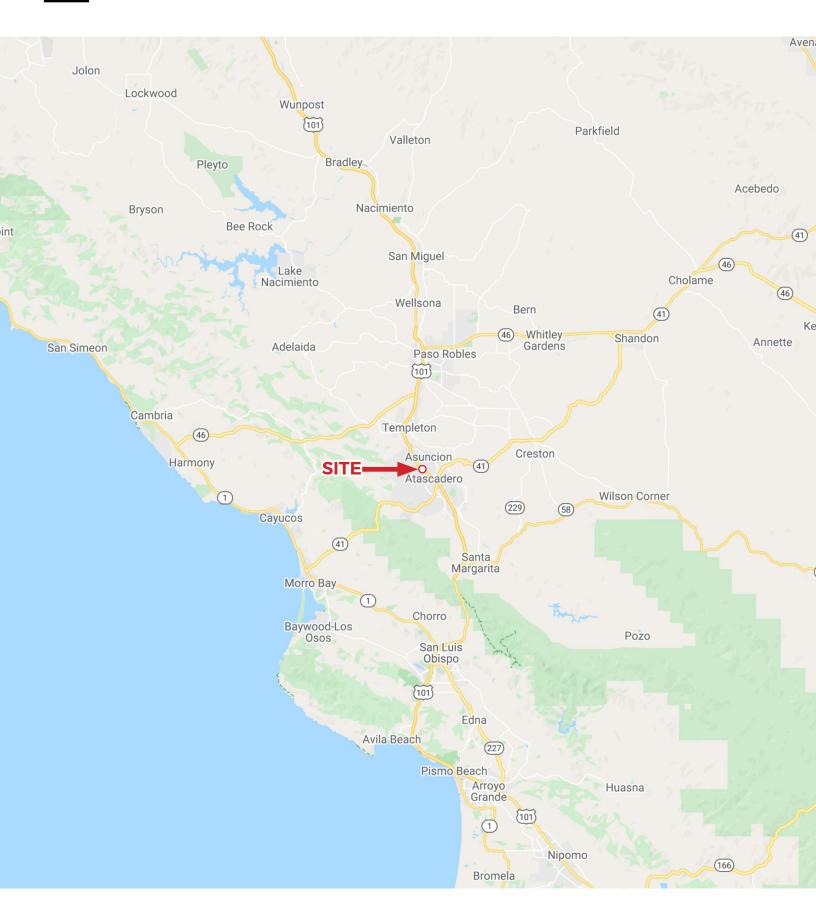

## $\mathbf{R}$

# 4180 El Camino Real

### AVAILABLE CORNER PAD | ATASCADERO, CA



### **FEATURES**

- Corner Pad site with great access/visibility
- Located in close proximity to freeway on /off ramps
- Outparcel to Former Kmart anchored shopping center

#### **DEMOGRAPHICS**

 POPULATION
 40,645

 AVERAGE HH INCOME
 \$92,853
 \$102,736
 \$101,968

 DAYTIME POPULATION
 5,140
 19,680
 35,638















The information above has been obtained from sources believed to be reliable. While we do not doubt its accuracy, we have not verified it and make no guarantee, warranty or representation about it. It is your responsibility to independently confirm its accuracy and completeness. Any projections, opinions, assumptions or estimates used are for example only and do not represent the current or future performance of the property.