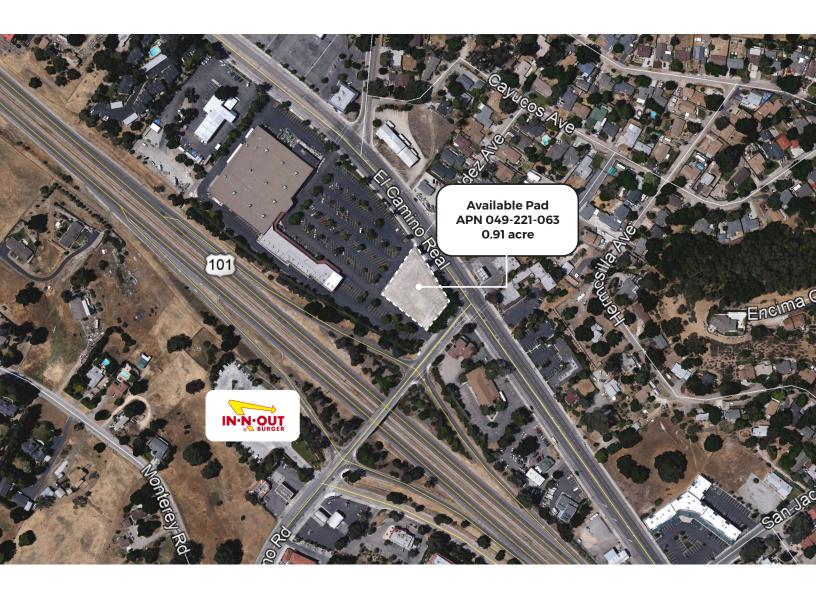

### AVAILABLE CORNER PAD | ATASCADERO, CA

### **FEATURES**

- Corner Pad site with great access/visibility
- Located in close proximity to freeway on /off ramps
- Outparcel to Former Kmart anchored shopping center