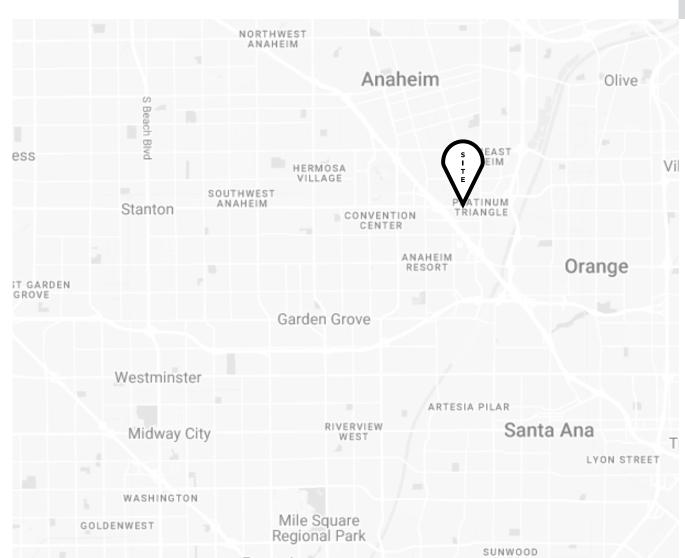

## Property Overview.

- + **A TOWN** is a mixed-use, master planned project in Anaheim consisting of 1,120 units of new, upscale townhomes surrounded by new, higher density apartments
- + Located in desirable Platinum Triangle
- + Anaheim is the largest city in Orange County with approximately 350,000 residents and growing
- + 21,300 SF with anchor space and retail shop spaces available
- + Delivery Fall of 2025
- + Major growth in immediate vicinity