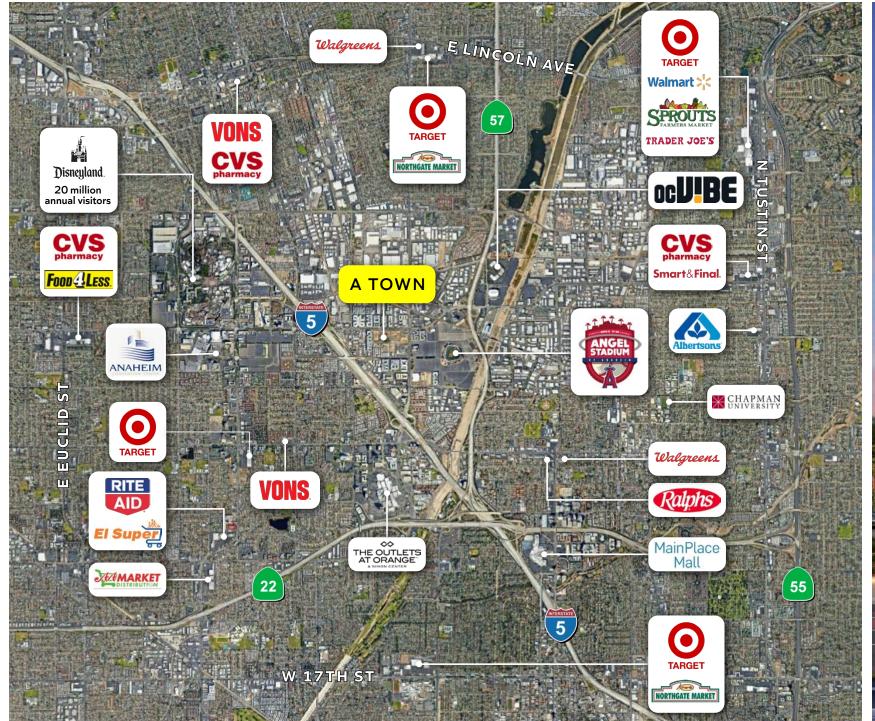

## Property Overview.

- + **A TOWN** is a mixed-use, master planned project in Anaheim consisting of 1,120 units of new, upscale townhomes surrounded by new, higher density apartments
- + Located in desirable Platinum Triangle
- + Anaheim is the largest city in Orange County with approximately 350,000 residents and growing
- + 21,300 SF with anchor space and retail shop spaces available
- + Delivery Fall of 2025
- + Major growth in immediate vicinity