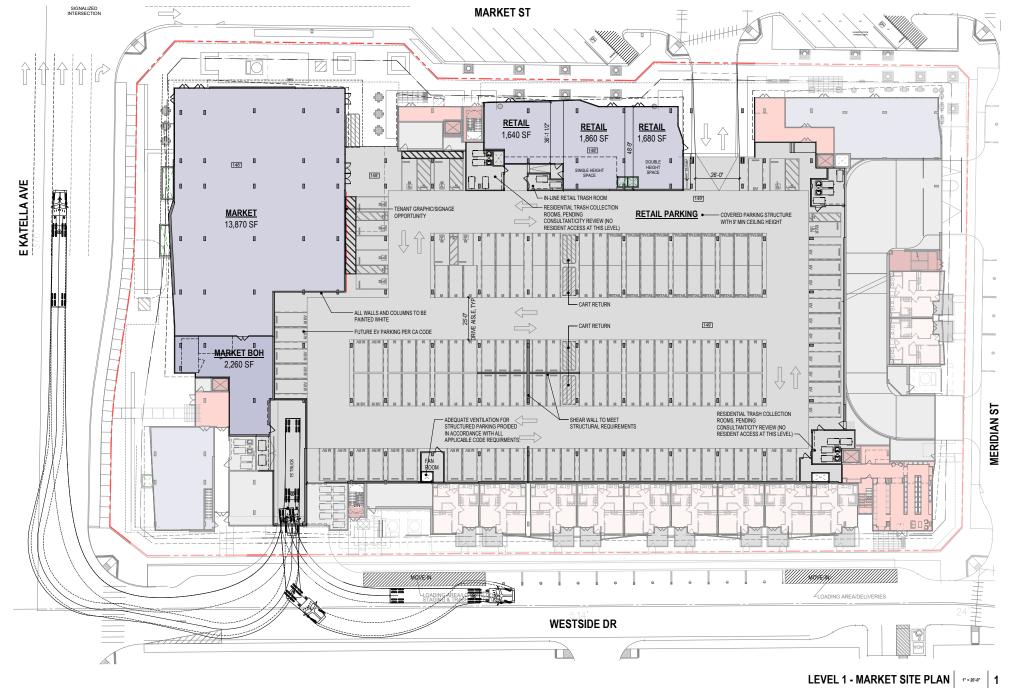

**RETAIL AREA** 

Retail Type Area

In-line retail 5,180 SF

Market 16,130 SF

**PARKING PROVIDED** 

Parking Stalls 141