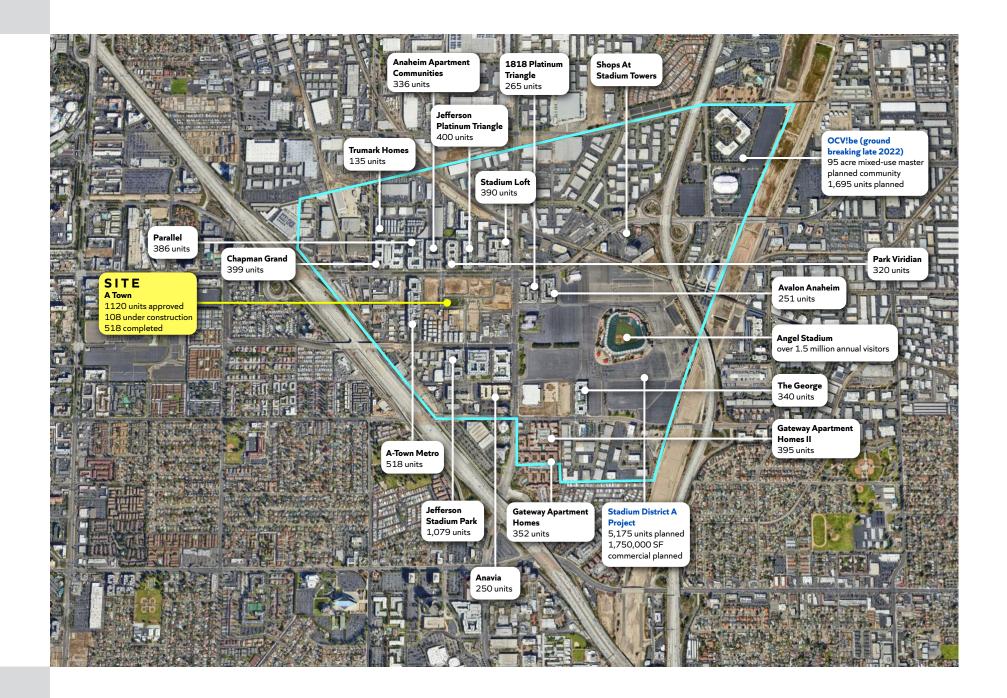

## Property Overview.

- + **A TOWN** is a mixed-use, master planned project in Anaheim consisting of 1,120 units of new, upscale townhomes surrounded by new, higher density apartments
- + Located in desirable Platinum Triangle
- + Anaheim is the largest city in Orange County with approximately 350,000 residents and growing
- + 21,300 SF with anchor space and retail shop spaces available
- + Delivery Fall of 2025
- + Major growth in immediate vicinity

| PLATINUM TRIANGLE | Planned         | Existing      |
|-------------------|-----------------|---------------|
| Residential Units | ± 7990 units    | ± 5,834 units |
| Commercial SF     | over 750,000 SF | ± 53,969 SF   |