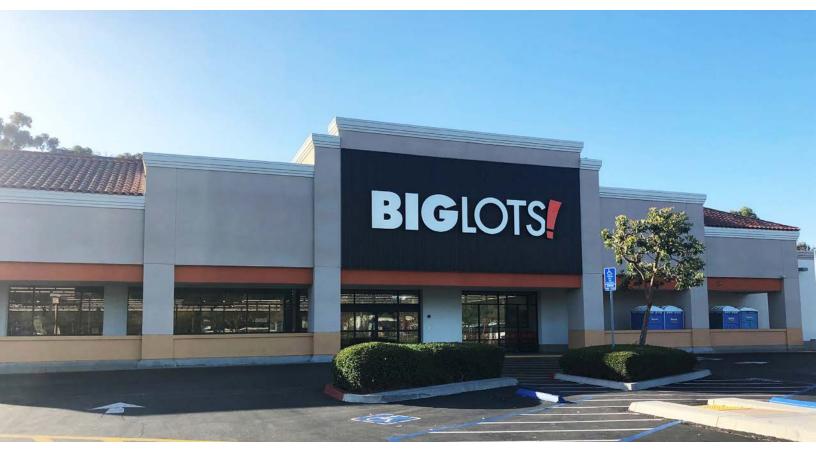

## PRIME END CAP AVAILABLE FOR LEASE

RETAIL OR RESTAURANT OPPORTUNITY | 1702 OCEANSIDE BLVD, OCEANSIDE

- Join Big Lots and CVS Pharmacy
- 4,686 SF end cap space available
- Restaurant or retail opportunity
- I-5 freeway visibility with 192,000 cars per day at a strong intersection
- Best intersection in the trade area