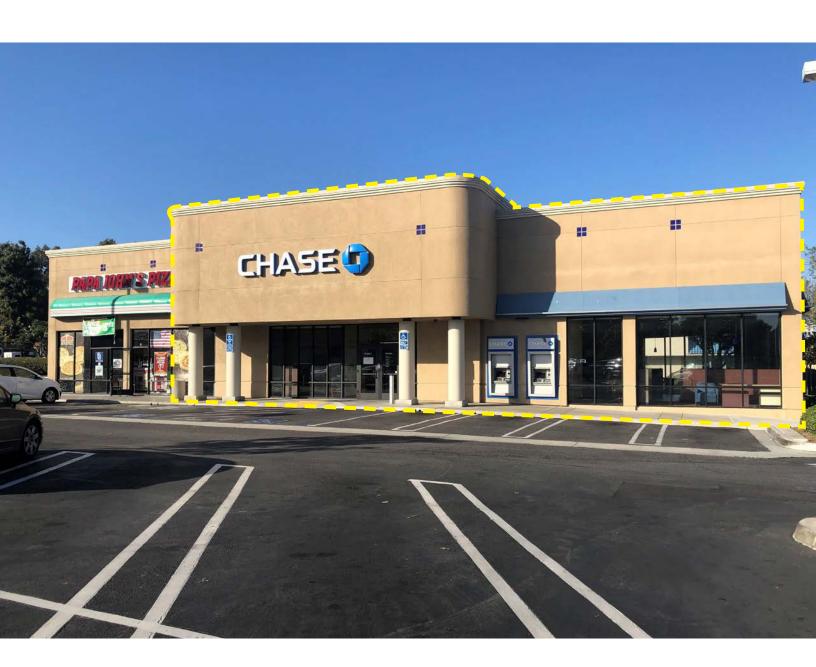

## PRIME END CAP AVAILABLE FOR LEASE

RETAIL OR RESTAURANT OPPORTUNITY | 1702 OCEANSIDE BLVD, OCEANSIDE

- Join Big Lots and CVS Pharmacy
- 4,686 SF end cap space available
- Restaurant or retail opportunity
- I-5 freeway visibility with 192,000 cars per day at a strong intersection
- Best intersection in the trade area