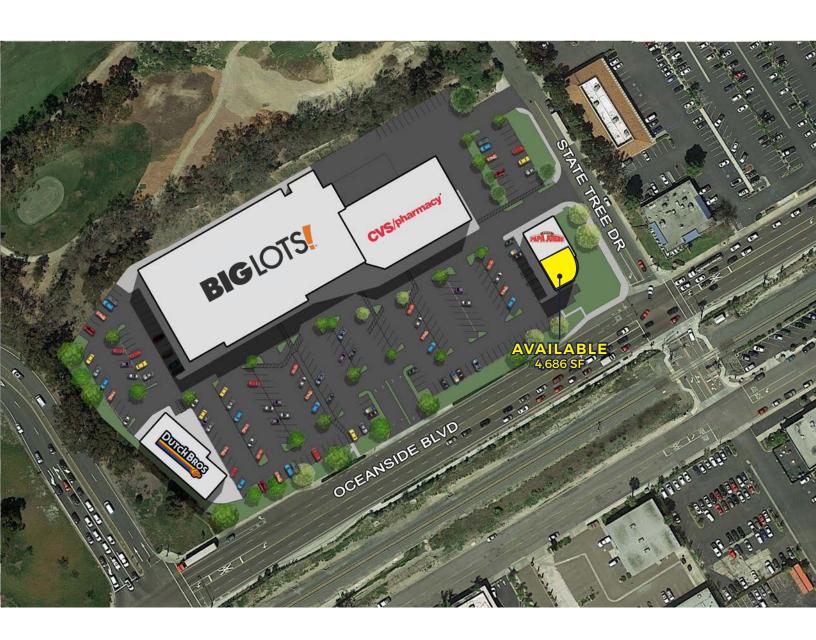

## **Best Plaza**

## PRIME END CAP AVAILABLE FOR LEASE

RETAIL OR RESTAURANT OPPORTUNITY | 1702 OCEANSIDE BLVD, OCEANSIDE

- Join Big Lots and CVS Pharmacy
- 4,686 SF end cap space available
- Restaurant or retail opportunity
- I-5 freeway visibility with 192,000 cars per day at a strong intersection
- Best intersection in the trade area