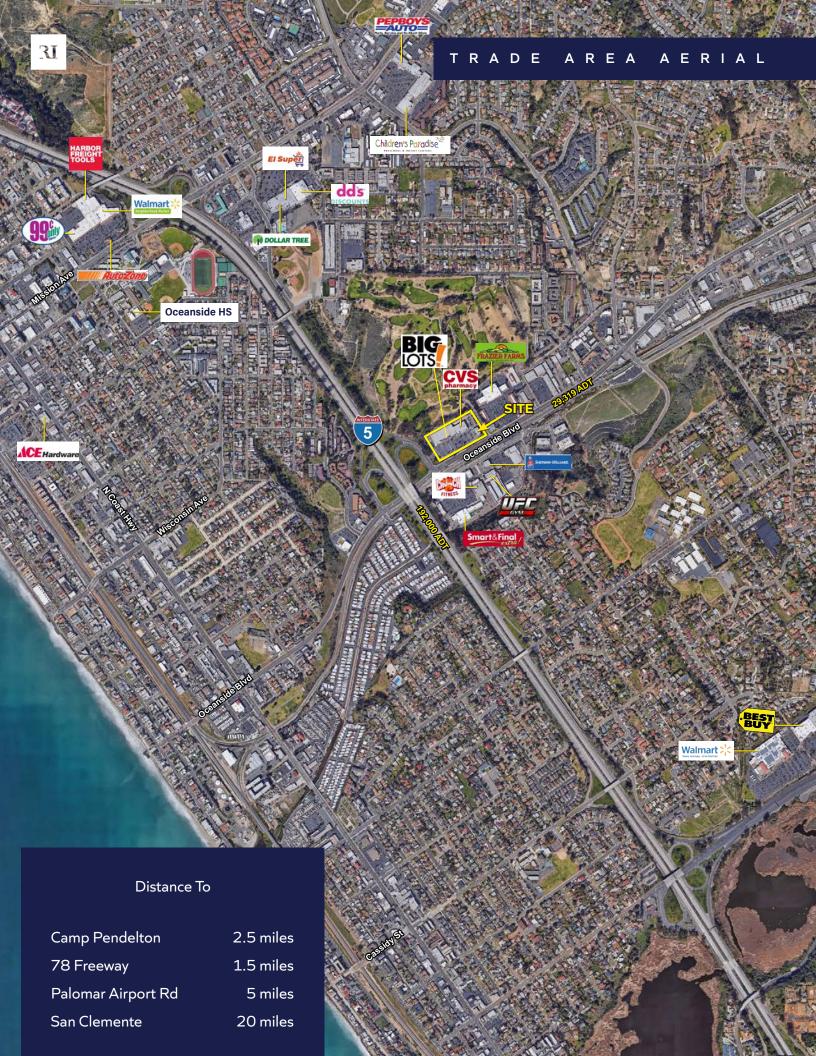

## PRIME END CAP AVAILABLE FOR LEASE

RETAIL OR RESTAURANT OPPORTUNITY | 1702 OCEANSIDE BLVD, OCEANSIDE

- Join Big Lots and CVS Pharmacy
- 4,686 SF end cap space available
- Restaurant or retail opportunity
- I-5 freeway visibility with 192,000 cars per day at a strong intersection
- Best intersection in the trade area