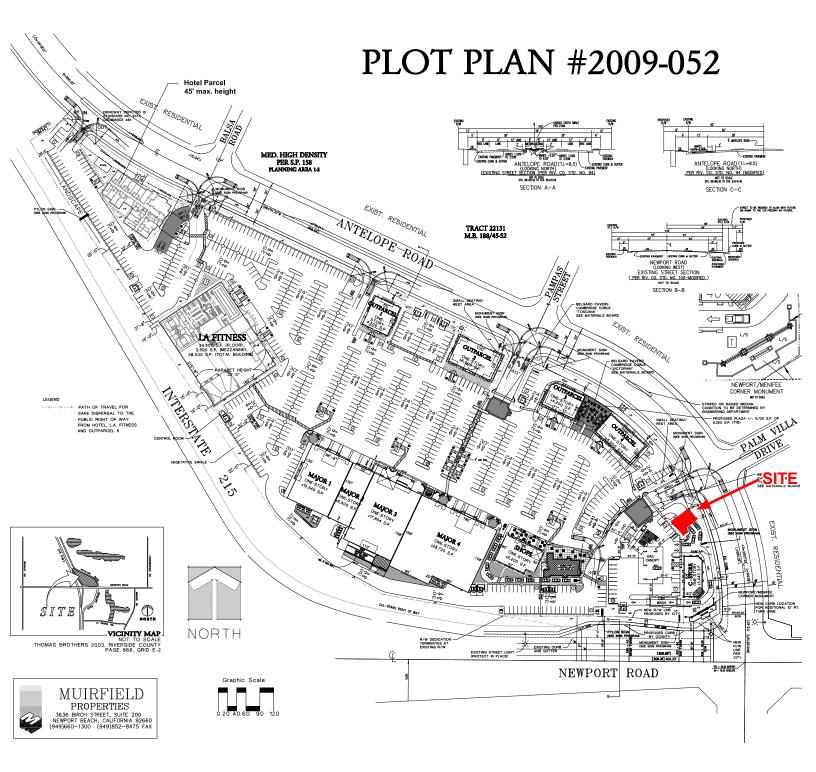

# **NEC Newport Rd & I-215** Menifee, CA

LUBE & TUNE OR AUTO USE BUILDING | 100% LEASED

#### **FEATURES**

- Automotive Retail Building: 1,459 SF service bay with 1,116 SF basement
- Part of Menifee Lakes Plaza, a 150,000 SF power center
- Across the freeway from Countryside Marketplace, a 735,000 SF power center anchored by Super Target, Lowe's and Kohl's
- Best retail intersection on I-215; fronting the best east-west connector, Newport Road.
- Hard-corner site with excellent visibility