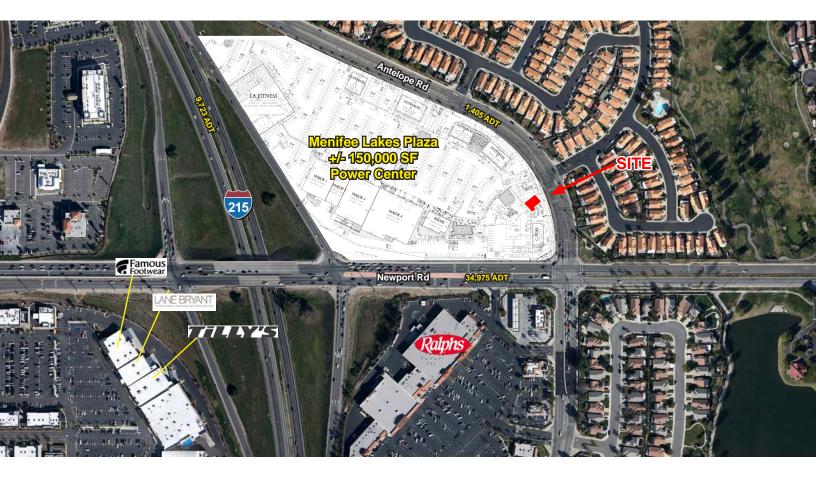

# **NEC Newport Rd & I-215** Menifee, CA

LUBE & TUNE OR AUTO USE BUILDING | 100% LEASED

#### **FEATURES**

- Automotive Retail Building: 1,459 SF service bay with 1,116 SF basement
- Part of Menifee Lakes Plaza, a 150,000 SF power center
- Across the freeway from Countryside Marketplace, a 735,000 SF power center anchored by Super Target, Lowe's and Kohl's
- Best retail intersection on I-215; fronting the best east-west connector, Newport Road.
- Hard-corner site with excellent visibility