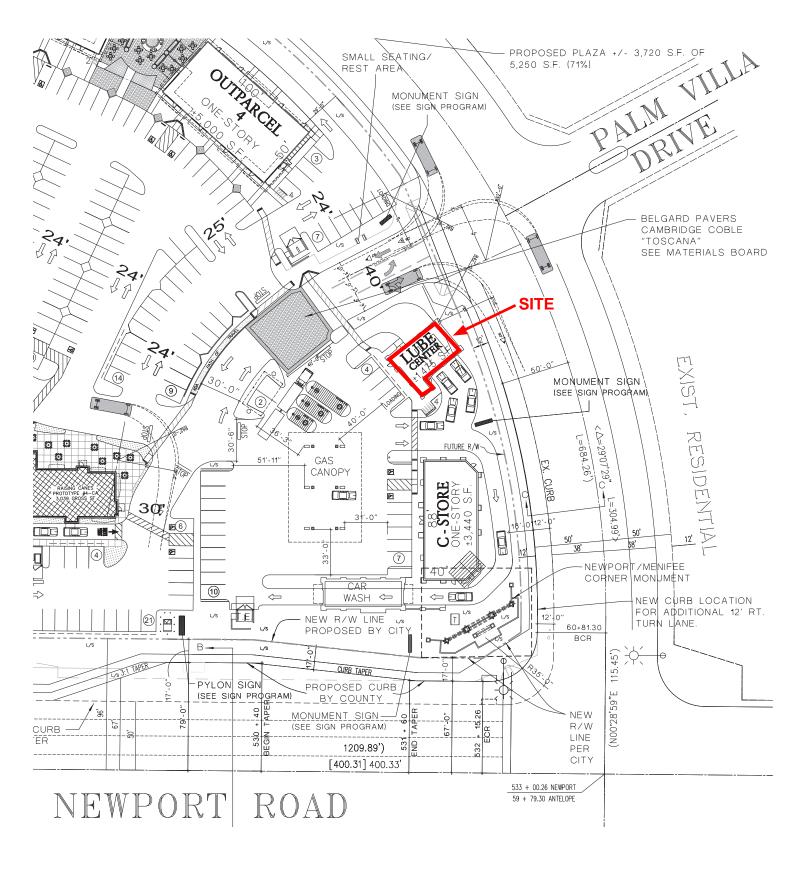

# **NEC Newport Rd & I-215** Menifee, CA

LUBE & TUNE OR AUTO USE BUILDING | 100% LEASED

#### **FEATURES**

- Automotive Retail Building: 1,459 SF service bay with 1,116 SF basement
- Part of Menifee Lakes Plaza, a 150,000 SF power center
- Across the freeway from Countryside Marketplace, a 735,000 SF power center anchored by Super Target, Lowe's and Kohl's
- Best retail intersection on I-215; fronting the best east-west connector, Newport Road.
- Hard-corner site with excellent visibility