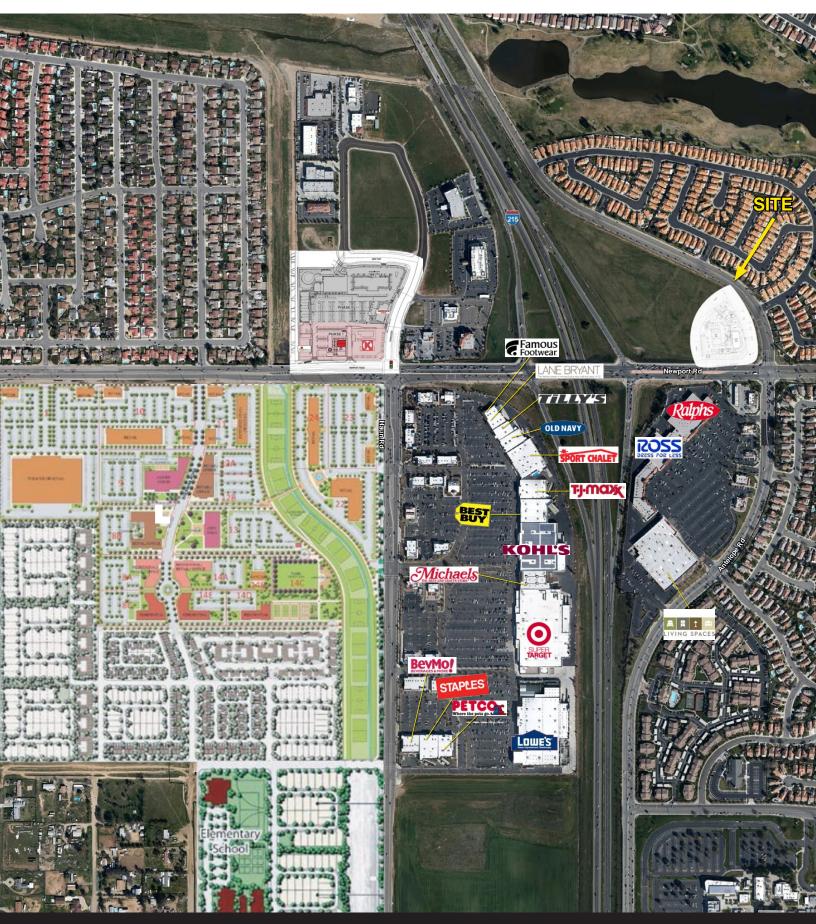

# **NEC Newport Rd & I-215** Menifee, CA

LUBE & TUNE OR AUTO USE BUILDING | 100% LEASED

#### **FEATURES**

- Automotive Retail Building: 1,459 SF service bay with 1,116 SF basement
- Part of Menifee Lakes Plaza, a 150,000 SF power center
- Across the freeway from Countryside Marketplace, a 735,000 SF power center anchored by Super Target, Lowe's and Kohl's
- Best retail intersection on I-215; fronting the best east-west connector, Newport Road.
- Hard-corner site with excellent visibility