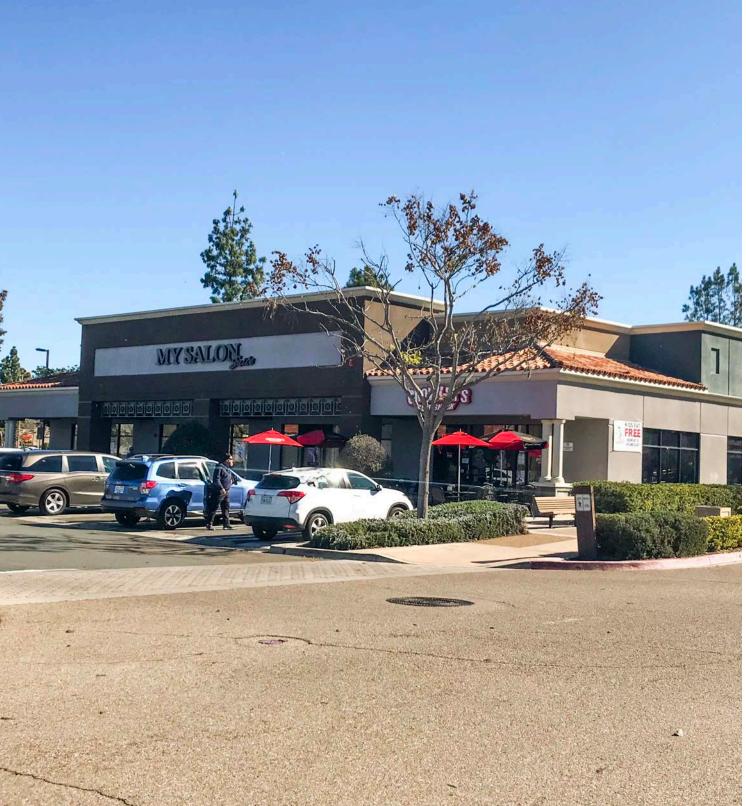

## Plan

| SUITE         | TENANT                                  | SF     |
|---------------|-----------------------------------------|--------|
| 214-A         | My Salon Suite                          | 5,000  |
| 214 - A2      | Board & Brew                            | 1,500  |
| 230           | Michaels                                | 17,500 |
| 240           | Sportman's Warehouse                    | 18,594 |
| 240 - 102     | Lumber Liquidators                      | 6,081  |
| 262 - 101     | Pro Image Sports                        | 1,479  |
| 262 - 102     | Focus Hair & Nail                       | 1,473  |
| 262 - 103     | Dollar Tree                             | 9,000  |
| 270           | Ross Dress for Less                     | 24,039 |
| 278 - 101     | AVAILABLE 9/2025                        | 1,200  |
| 278 - 105     | Scripps Clinic                          | 6,900  |
| 278 - 201/202 | Mission Realty                          | 1,260  |
| 278 - 204     | Mission Realty                          | 725    |
| 278 - 205     | Mission Realty                          | 955    |
| 278 - 206     | Mission Realty                          | 860    |
| 286           | San Diego County CU                     | 6,500  |
| 294           | Skechers                                | 6,497  |
|               | Pacific Dental                          | 6,000  |
|               | - 6 1 1 1 1 1 1 1 1 1 1 1 1 1 1 1 1 1 1 |        |
|               | Buffalo Wild Wings                      | 6,000  |