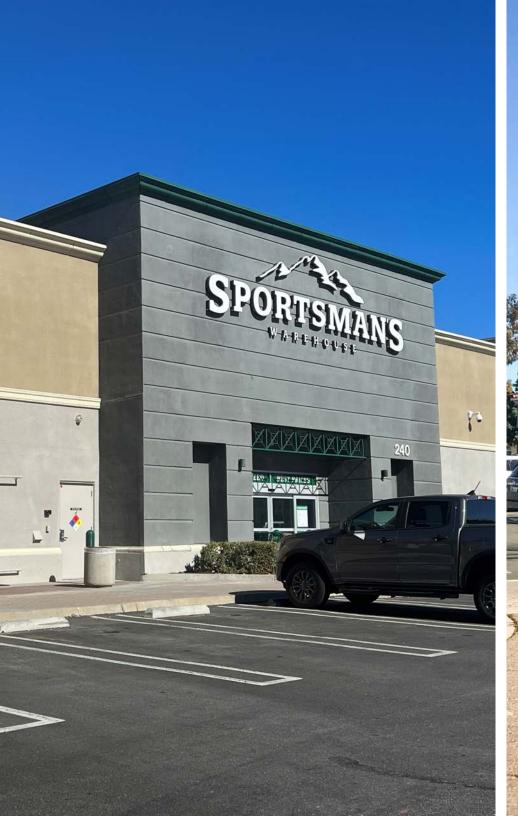

## Plan

| SUITE         | TENANT                                  | SF     |
|---------------|-----------------------------------------|--------|
| 214-A         | My Salon Suite                          | 5,000  |
| 214 - A2      | Board & Brew                            | 1,500  |
| 230           | Michaels                                | 17,500 |
| 240           | Sportman's Warehouse                    | 18,594 |
| 240 - 102     | Lumber Liquidators                      | 6,081  |
| 262 - 101     | Pro Image Sports                        | 1,479  |
| 262 - 102     | Focus Hair & Nail                       | 1,473  |
| 262 - 103     | Dollar Tree                             | 9,000  |
| 270           | Ross Dress for Less                     | 24,039 |
| 278 - 101     | AVAILABLE 9/2025                        | 1,200  |
| 278 - 105     | Scripps Clinic                          | 6,900  |
| 278 - 201/202 | Mission Realty                          | 1,260  |
| 278 - 204     | Mission Realty                          | 725    |
| 278 - 205     | Mission Realty                          | 955    |
| 278 - 206     | Mission Realty                          | 860    |
| 286           | San Diego County CU                     | 6,500  |
| 294           | Skechers                                | 6,497  |
|               | Pacific Dental                          | 6,000  |
|               | - 6 1 1 1 1 1 1 1 1 1 1 1 1 1 1 1 1 1 1 |        |
|               | Buffalo Wild Wings                      | 6,000  |