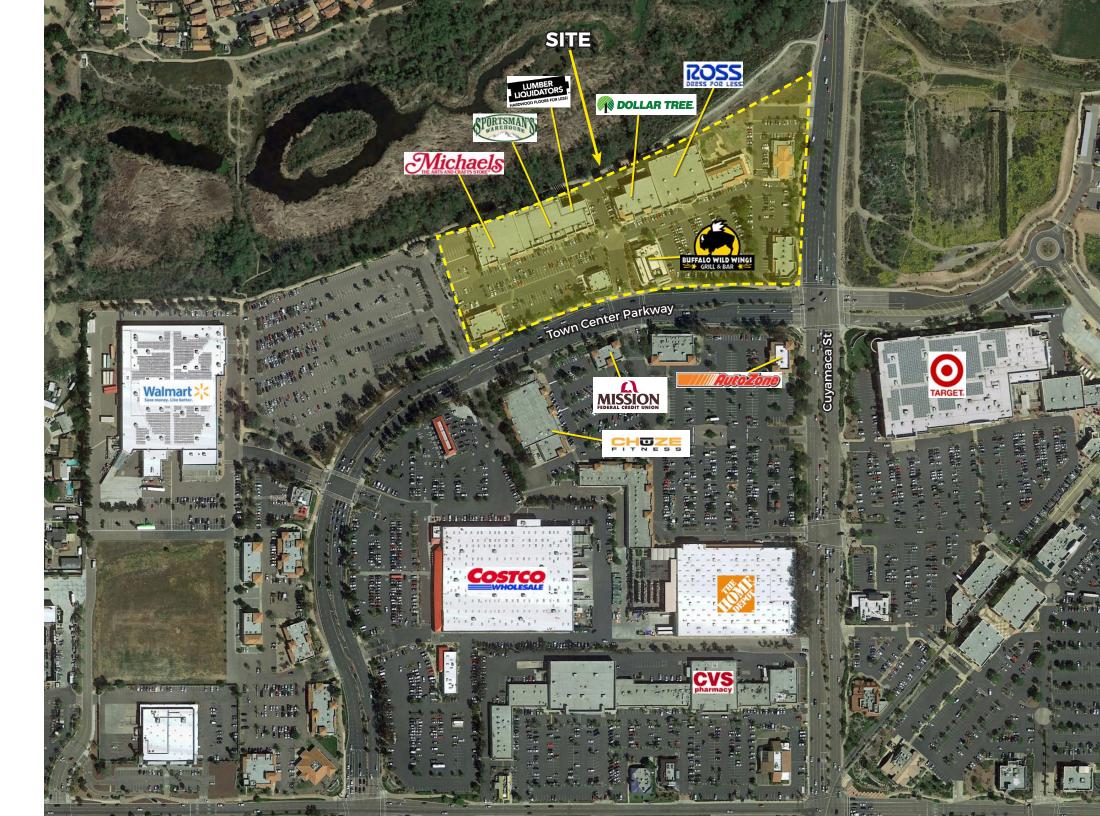

## **Santee Town Center**

270 TOWN CENTER PKWY | SANTEE, CA

Located at the heart of Santee's busiest commercial trade area

Great access to newly finished Highway 52

Surrounded by dense residential communities, both existing and proposed

Within close proximity to many National retailer, including Costco, Walmart, Target, Lowes and more!

New college across the street, adding heavy daytime traffic