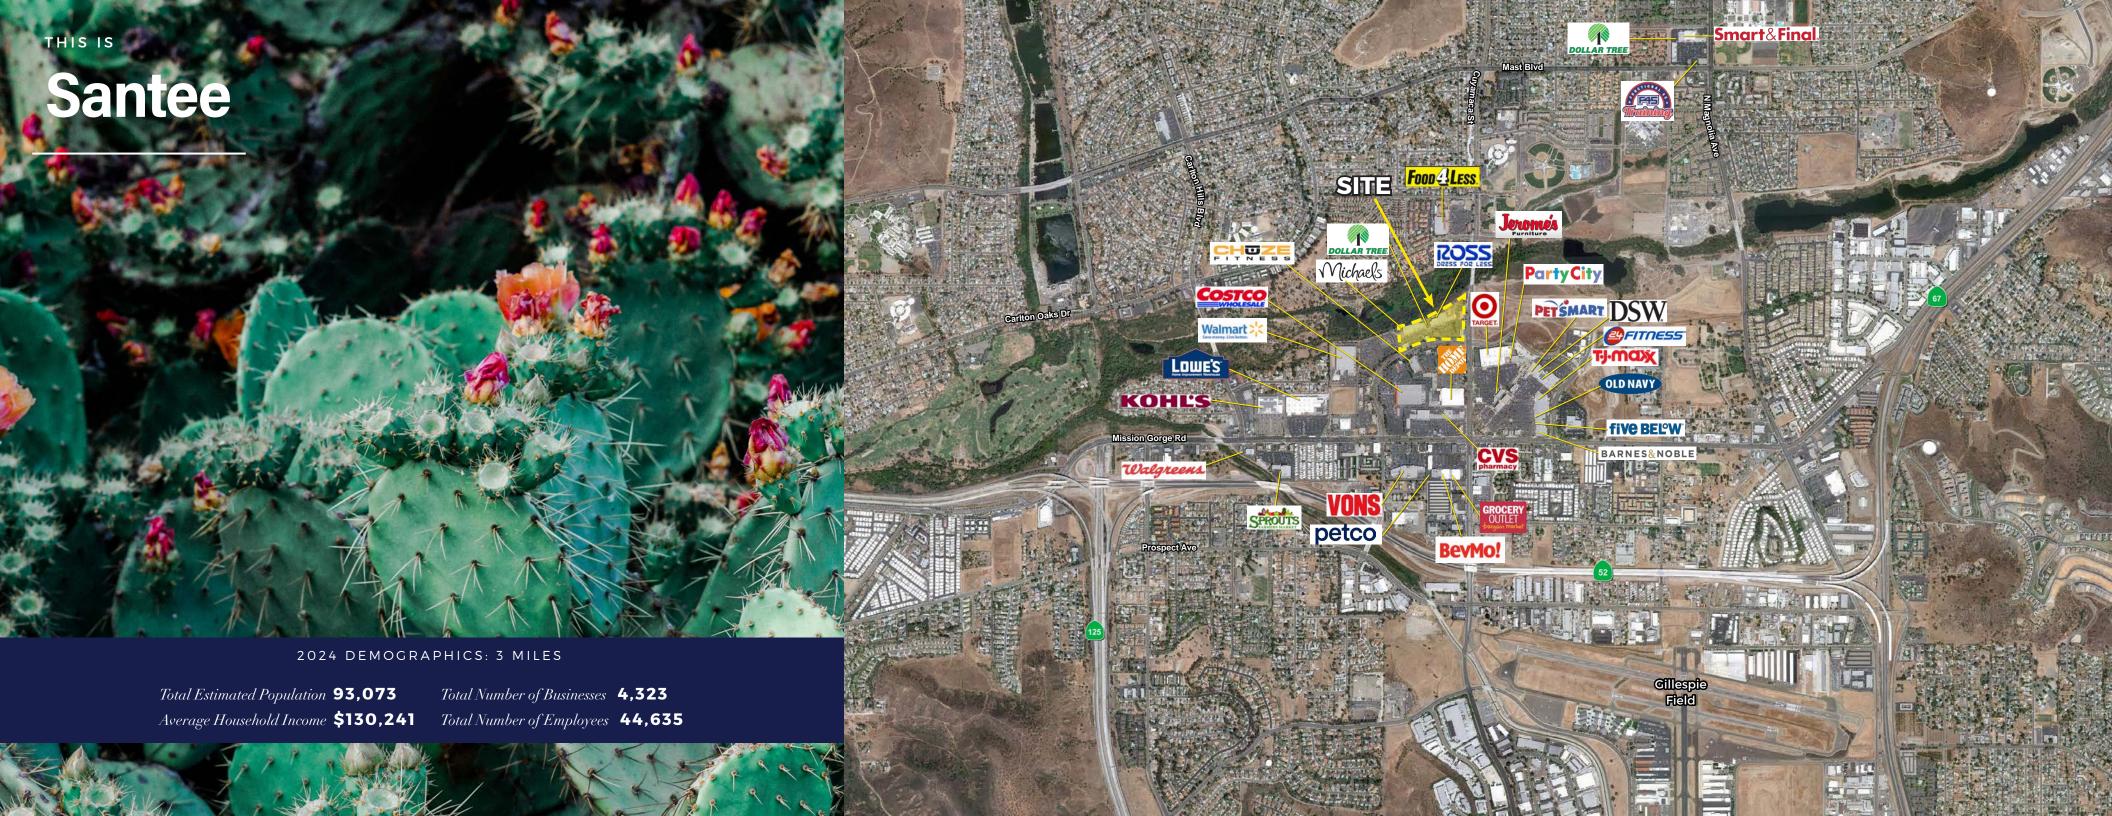

Located at the heart of Santee's busiest commercial trade area

Great access to newly finished Highway 52

Surrounded by dense residential communities, both existing and proposed

Within close proximity to many National retailer, including Costco, Walmart, Target, Lowes and more!

New college across the street, adding heavy daytime traffic