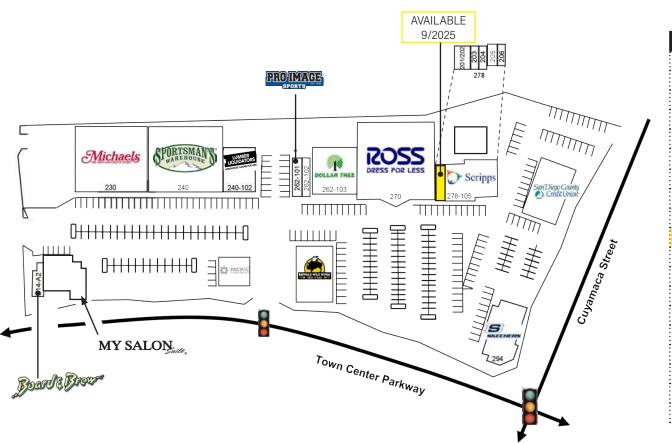

## **Santee Town Center**

270 TOWN CENTER PKWY | SANTEE, CA

## Unique

OPPORTUNITY IN SANTEE, CA

1,200 SF (Available 9/2025) shop space available for lease

Strong neighborhood shopping center with National Credit anchors

High visibility with ample parking and prominent signage

## Plan

| SUITE         | TENANT                                  | SF     |
|---------------|-----------------------------------------|--------|
| 214-A         | My Salon Suite                          | 5,000  |
| 214 - A2      | Board & Brew                            | 1,500  |
| 230           | Michaels                                | 17,500 |
| 240           | Sportman's Warehouse                    | 18,594 |
| 240 - 102     | Lumber Liquidators                      | 6,081  |
| 262 - 101     | Pro Image Sports                        | 1,479  |
| 262 - 102     | Focus Hair & Nail                       | 1,473  |
| 262 - 103     | Dollar Tree                             | 9,000  |
| 270           | Ross Dress for Less                     | 24,039 |
| 278 - 101     | AVAILABLE 9/2025                        | 1,200  |
| 278 - 105     | Scripps Clinic                          | 6,900  |
| 278 - 201/202 | Mission Realty                          | 1,260  |
| 278 - 204     | Mission Realty                          | 725    |
| 278 - 205     | Mission Realty                          | 955    |
| 278 - 206     | Mission Realty                          | 860    |
| 286           | San Diego County CU                     | 6,500  |
| 294           | Skechers                                | 6,497  |
|               | Pacific Dental                          | 6,000  |
|               | - 6 1 1 1 1 1 1 1 1 1 1 1 1 1 1 1 1 1 1 |        |
|               | Buffalo Wild Wings                      | 6,000  |