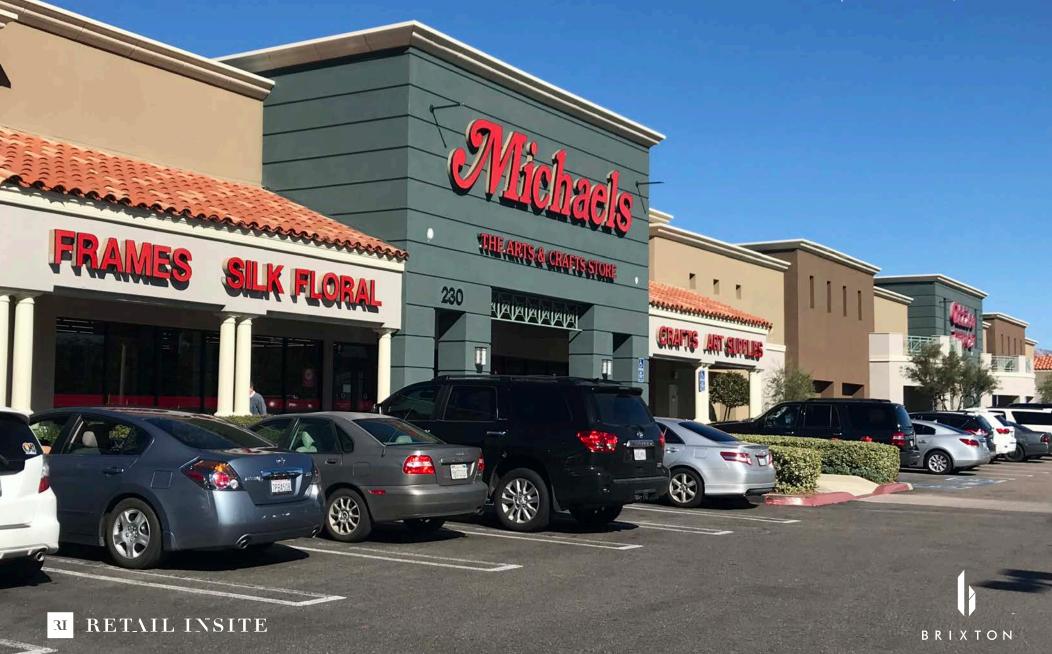

## Plan

| SUITE         | TENANT                                  | SF     |
|---------------|-----------------------------------------|--------|
| 214-A         | My Salon Suite                          | 5,000  |
| 214 - A2      | Board & Brew                            | 1,500  |
| 230           | Michaels                                | 17,500 |
| 240           | Sportman's Warehouse                    | 18,594 |
| 240 - 102     | Lumber Liquidators                      | 6,081  |
| 262 - 101     | Pro Image Sports                        | 1,479  |
| 262 - 102     | Focus Hair & Nail                       | 1,473  |
| 262 - 103     | Dollar Tree                             | 9,000  |
| 270           | Ross Dress for Less                     | 24,039 |
| 278 - 101     | AVAILABLE 9/2025                        | 1,200  |
| 278 - 105     | Scripps Clinic                          | 6,900  |
| 278 - 201/202 | Mission Realty                          | 1,260  |
| 278 - 204     | Mission Realty                          | 725    |
| 278 - 205     | Mission Realty                          | 955    |
| 278 - 206     | Mission Realty                          | 860    |
| 286           | San Diego County CU                     | 6,500  |
| 294           | Skechers                                | 6,497  |
|               | Pacific Dental                          | 6,000  |
|               | - 6 1 1 1 1 1 1 1 1 1 1 1 1 1 1 1 1 1 1 |        |
|               | Buffalo Wild Wings                      | 6,000  |