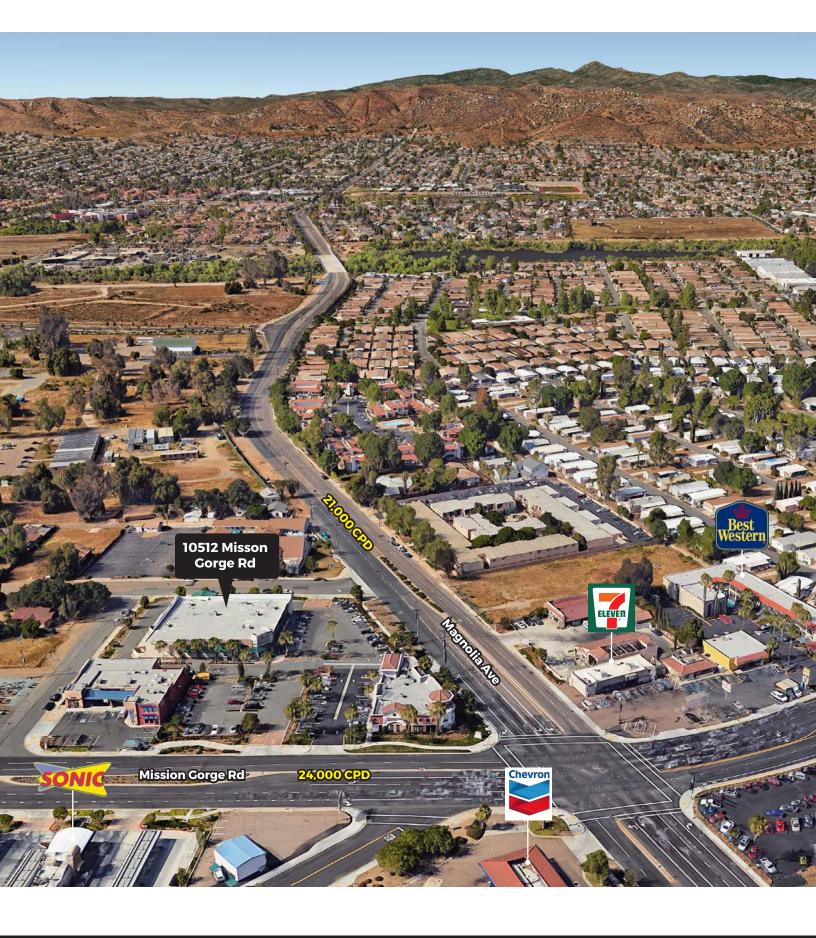

## **10512 Mission Gorge Rd** Santee, CA

FOR LEASE | FORMER WALGREENS LOCATION

JEFF DREW · Lic.# 00993455 · 858.523.2091 · jdrew@retailinsite.net

**RETAIL INSITE** 

CHAINLINKS

RETAIL INSITE • 12264 EL CAMINO REAL STE. 202 SAN DIEGO, CA 92130 • LIC # 01206760 T: 858 523 2090 • RETAILINSITE.NET

MISSION GORGE RD 24,000 CPD

## FEATURES

- Freestanding drive-thru
- 15,000 SF building
- Abundant parking
- High traffic intersection
- Easy ingress/egress to major streets

- Newer building with attractive construction
- Traffic Counts:
  - ▶ Mission Gorge Road: 24,000 CPD
  - ► Magnolia Avenue: 21,000 CPD