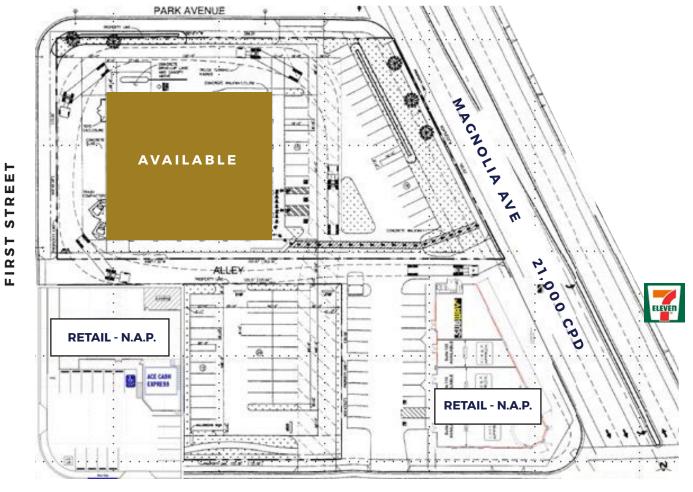

## FEATURES

- Freestanding drive-thru
- 15,000 SF building
- Abundant parking
- High traffic intersection
- Easy ingress/egress to major streets

- Newer building with attractive construction
- Traffic Counts:
  - ▶ Mission Gorge Road: 24,000 CPD
  - ► Magnolia Avenue: 21,000 CPD

## MISSION GORGE RD + MAGNOLIA AVE | SANTEE, CA