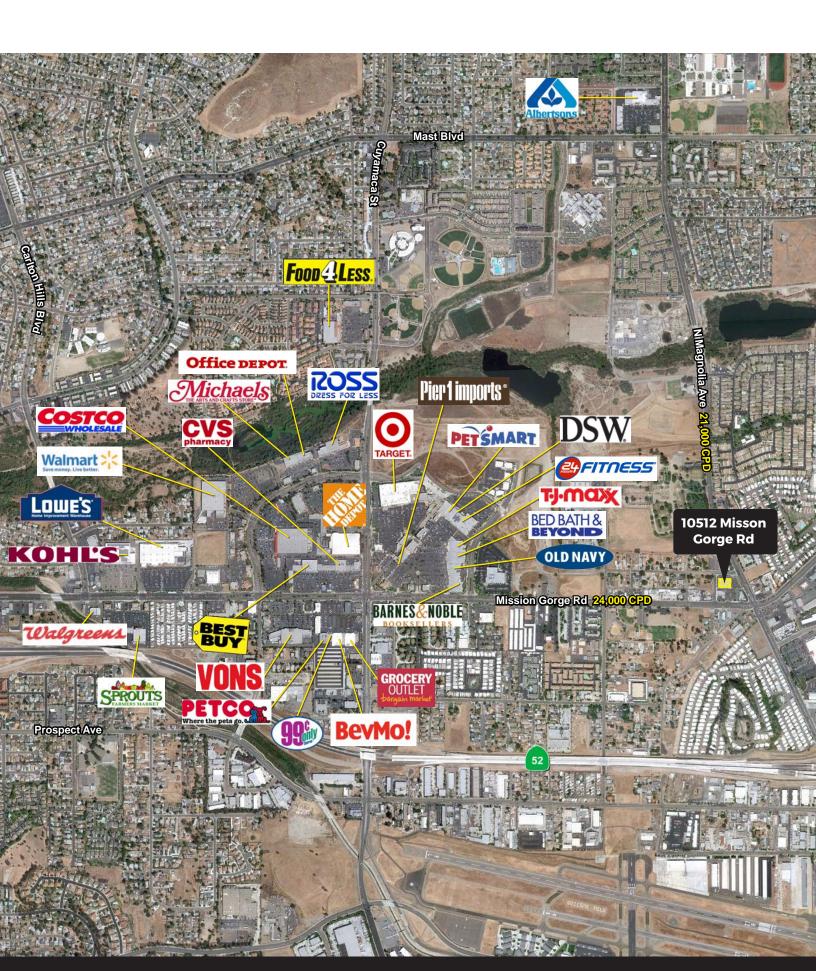

## **10512 Mission Gorge Rd** Santee, CA

FOR LEASE | FORMER WALGREENS LOCATION

JEFF DREW · Lic.# 00993455 · 858.523.2091 · jdrew@retailinsite.net

**RETAIL INSITE** 

CHAINLINKS

RETAIL INSITE • 12264 EL CAMINO REAL STE. 202 SAN DIEGO, CA 92130 • LIC # 01206760 T: 858 523 2090 • RETAILINSITE.NET

MISSION GORGE RD 24,000 CPD