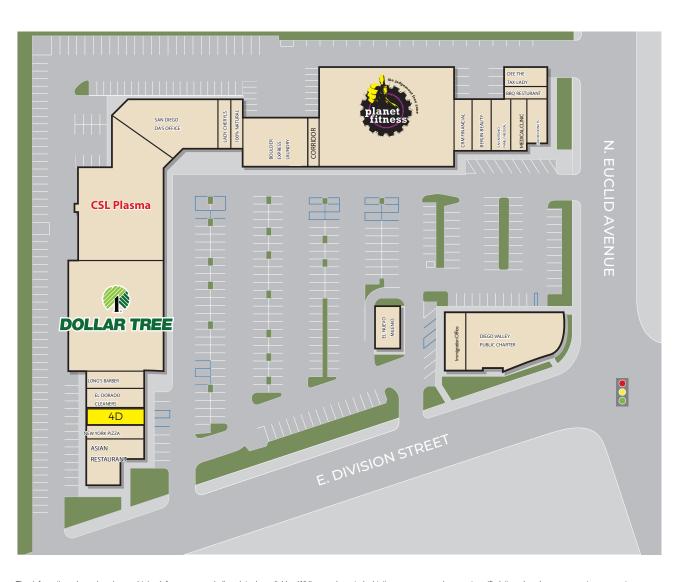

| Immigration Office             | 1,362 SF                                                                                                                                                                                                                                      |
|--------------------------------|-----------------------------------------------------------------------------------------------------------------------------------------------------------------------------------------------------------------------------------------------|
| Charter School                 | 6,666 SF                                                                                                                                                                                                                                      |
| Teriyaki Sun                   | 2,626 SF                                                                                                                                                                                                                                      |
| New York Pizza                 | 1,400 SF                                                                                                                                                                                                                                      |
| AVAILABLE                      | 1,400 SF                                                                                                                                                                                                                                      |
| Dry Cleaners                   | 1,400 SF                                                                                                                                                                                                                                      |
| Long's Barber                  | 1,400 SF                                                                                                                                                                                                                                      |
| Dollar Tree                    | 14,598 SF                                                                                                                                                                                                                                     |
| CSL Plasma                     | 13,717 SF                                                                                                                                                                                                                                     |
| DA Office                      | 4,041 SF                                                                                                                                                                                                                                      |
| DA Office                      | 1,200 SF                                                                                                                                                                                                                                      |
| Beauty Salon                   | 920 SF                                                                                                                                                                                                                                        |
| Smoothie/Sandwich Shop         | 920 SF                                                                                                                                                                                                                                        |
| Dry Cleaning/Laundry           | 3,000 SF                                                                                                                                                                                                                                      |
| Barber/Beauty Shop             | 900 SF                                                                                                                                                                                                                                        |
| Planet Fitness                 | 17,980 SF                                                                                                                                                                                                                                     |
| Tax Office                     | 1,200 SF                                                                                                                                                                                                                                      |
| Beauty Salon                   | 1,200 SF                                                                                                                                                                                                                                      |
|                                |                                                                                                                                                                                                                                               |
| Medical Clinic                 | 1,300 SF                                                                                                                                                                                                                                      |
| Medical Clinic  Medical Clinic | 1,300 SF<br>1,200 SF                                                                                                                                                                                                                          |
|                                |                                                                                                                                                                                                                                               |
| Medical Clinic                 | 1,200 SF                                                                                                                                                                                                                                      |
| Medical Clinic  Donut Shop     | 1,200 SF<br>1,300 SF                                                                                                                                                                                                                          |
|                                | Charter School Teriyaki Sun New York Pizza AVAILABLE Dry Cleaners Long's Barber Dollar Tree CSL Plasma DA Office DA Office Beauty Salon Smoothie/Sandwich Shop Dry Cleaning/Laundry Barber/Beauty Shop Planet Fitness Tax Office Beauty Salon |