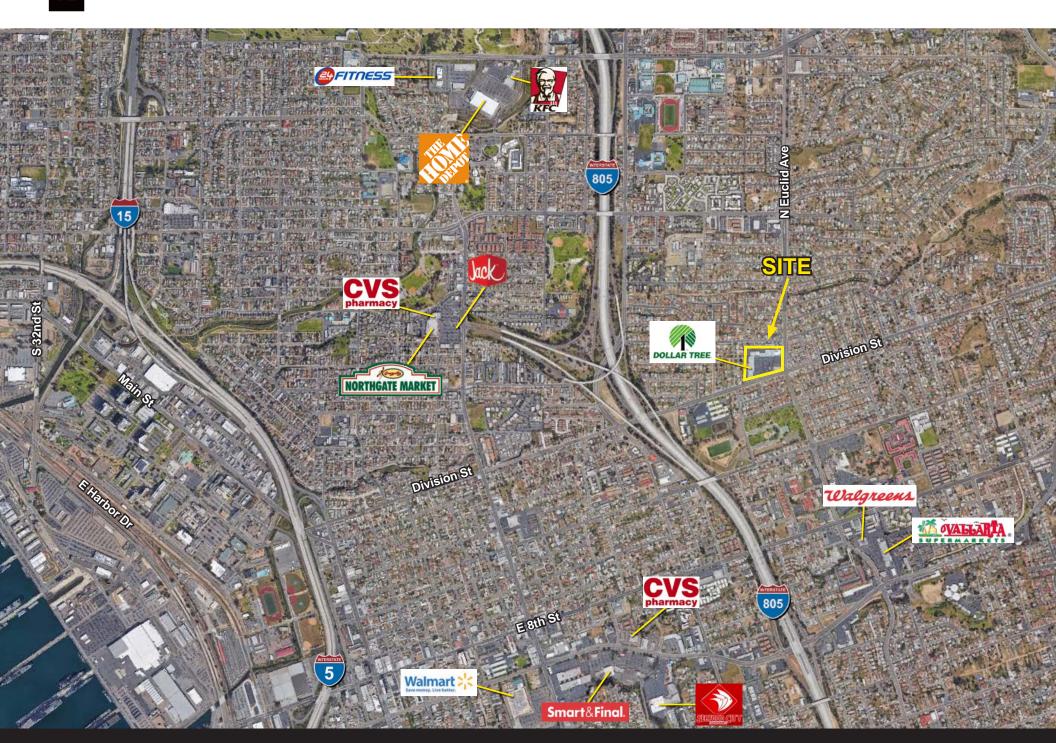

## **National City Plaza**

FOR LEASE | NWC EUCLID & DIVISION, NATIONAL CITY, CA

- Current Availability: 1,400 SF
- Neighborhood retail center anchored by Dollar Tree and Planet Fitness
- Excellent visibilty from signalized intersection of Euclid & Division
- Densely populated area
- Within close proximity to I-805 and other neighborhood retail centers