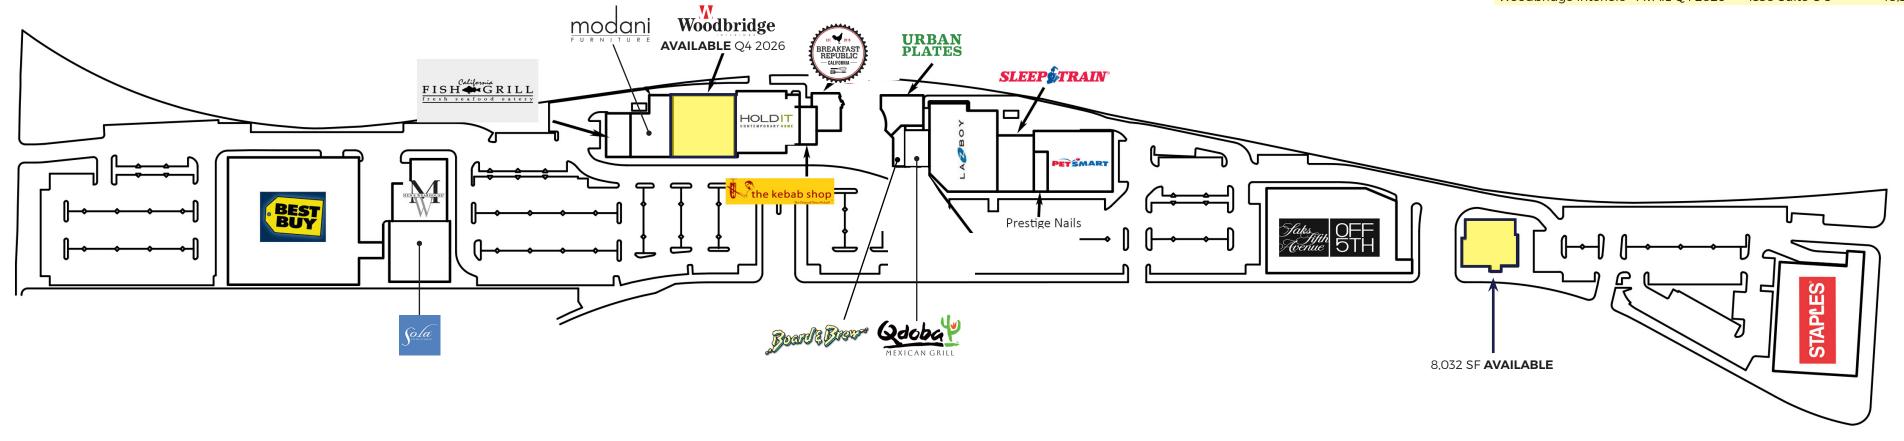

## SIHI

| Tenant              | Suite             | GLA    |
|---------------------|-------------------|--------|
| Modani Furniture    | 1530 Suite C-2    | 6,000  |
| Best Buy            | 5151              | 45,360 |
| Hold It!            | 15770 Suite D-1/2 | 9,500  |
| The Kebab Shop      | 1570 Suite D-3    | 1,500  |
| La-Z-Boy            | 1640-A            | 15,005 |
| The Men's Warehouse | 5171 Suit B/C     | 7,980  |
| Available           | 1770              | 8,032  |
| Qdoba               | 1620 C/D          | 2,400  |
| Breakfast Republic  | 1570 Suite D-4    | 2,436  |
|                     |                   |        |

| Tenant                               | Suite          | GLA    |
|--------------------------------------|----------------|--------|
| PetSmart                             | 1660 Suite D   | 11,574 |
| Sola Salon Studios                   | 5171 Suite B-3 | 9,996  |
| Prestige Nails                       | 1660 Suite B   | 1,437  |
| Saks Off 5th                         | 1750 Suite H-1 | 29,997 |
| Urban Plates                         | 1620 Suite E-1 | 3,461  |
| Sleep Train                          | 1660 Suite A   | 5,512  |
| Staples                              | 1880           | 24,049 |
| Board & Brew                         | 1620-B         | 1,222  |
| California Fish Grill                | 1530 C-1       | 2,500  |
| Woodbridge Interiors - AVAIL Q4 2026 | 1530 Suite C-3 | 10,500 |