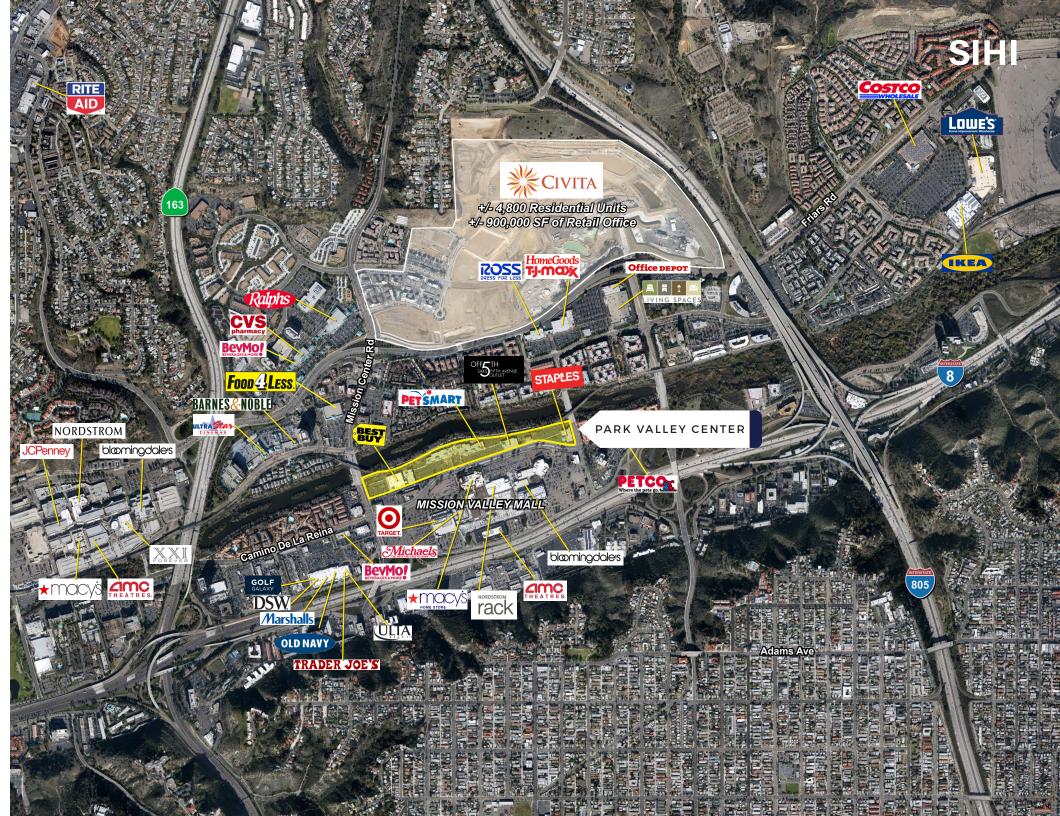

## HIGHLIGHTS

- Anchored by Best Buy, Saks Off 5th, Staples, PetSmart
- Located across the street from The Valley Mall, with Fashion Valley nearby
- Regional retail destination drawing customers from the entire county of San Diego
- Close proximity to the new SDSU Mission Valley Campus
- Diverse mix of uses in Mission Valley generates over 140,000 ADT within 3 miles of the property.
- Approximately 4,717,000 SF of office space in Mission Valley
- 20+ major hotels totaling ±5,400 hotel rooms in trade area
- Notable developments currently underway:

SDSU Project | 35,000-seat stadium; 1.5 mil SF office/tech/lab space; 95,000 SF retail; 4,600 residential units

Civita | Mixed-use project with ground floor retail & 4,500 residential units Riverwalk | Anchored retail project coming soon with 4,300 apartment units