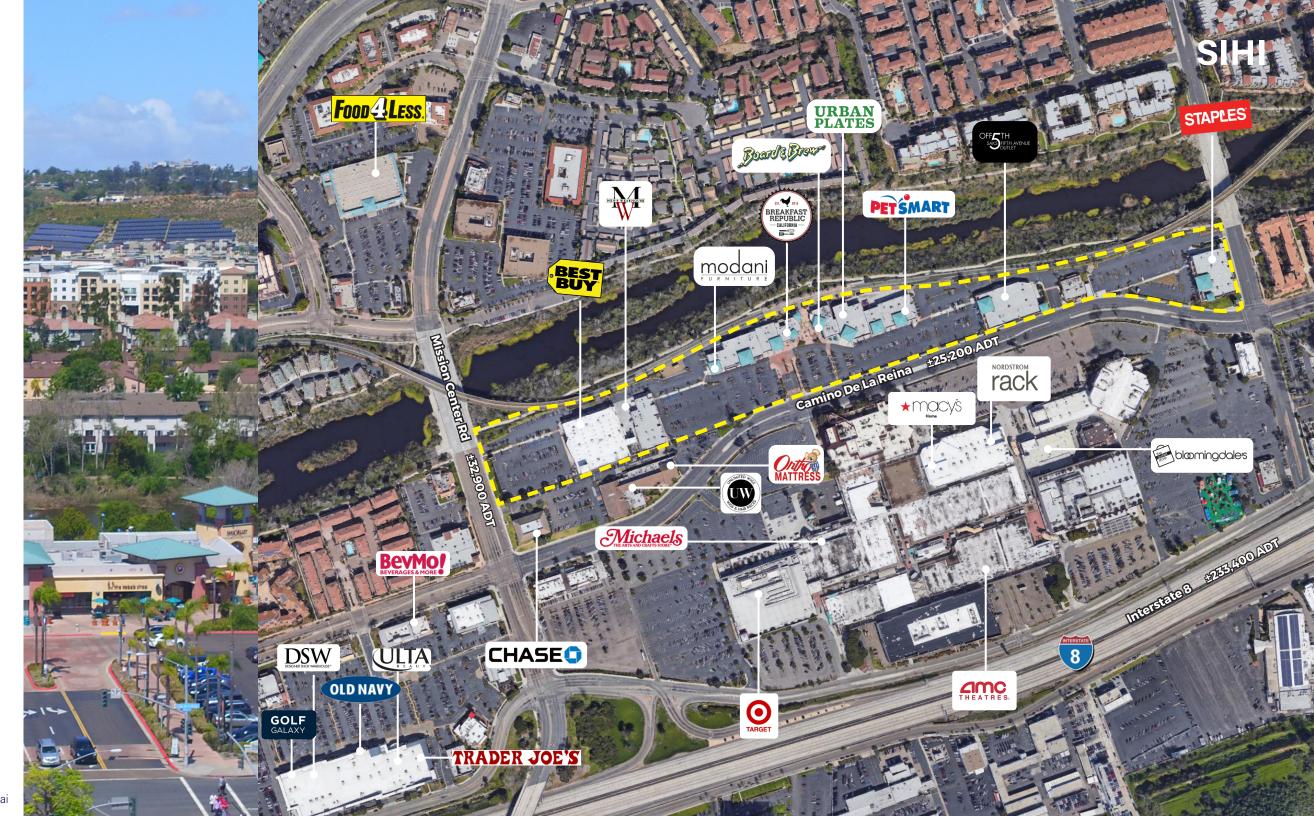

## HIGHLIGHTS

- Anchored by Best Buy, Saks Off 5th, Staples, PetSmart
- Located across the street from The Valley Mall, with Fashion Valley nearby
- Regional retail destination drawing customers from the entire county of San Diego
- Close proximity to the new SDSU Mission Valley Campus
- Diverse mix of uses in Mission Valley generates over 140,000 ADT within 3 miles of the property.
- Approximately 4,717,000 SF of office space in Mission Valley
- 20+ major hotels totaling ±5,400 hotel rooms in trade area
- Notable developments currently underway:

SDSU Project | 35,000-seat stadium; 1.5 mil SF office/tech/lab space; 95,000 SF retail; 4,600 residential units

Civita | Mixed-use project with ground floor retail & 4,500 residential units Riverwalk | Anchored retail project coming soon with 4,300 apartment units