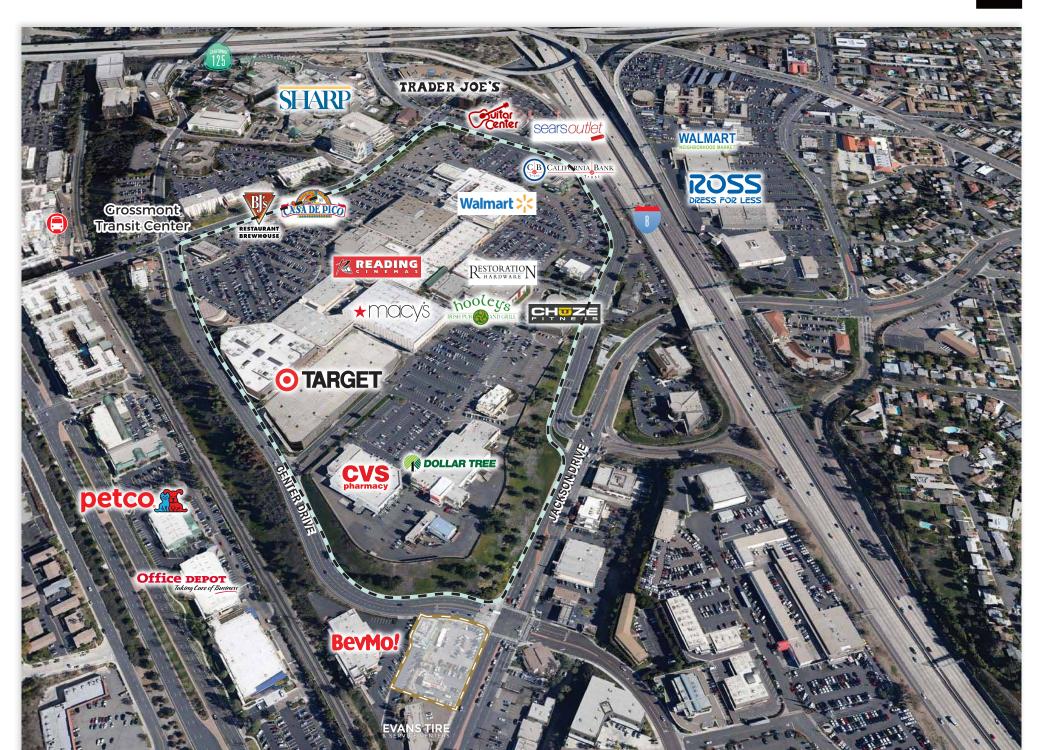

## 5500 GROSSMONT CENTER DRIVE

- Best regional shopping area to service all East
   San Diego County
  - +/-925,000 square feet
- Approximately 1.5 million visitors per year
- Sharp Grossmont Hospital, the only hospital in East county and major medical hub directly across the street
  - Major medical hub directly across the street
    - High Daytime Population