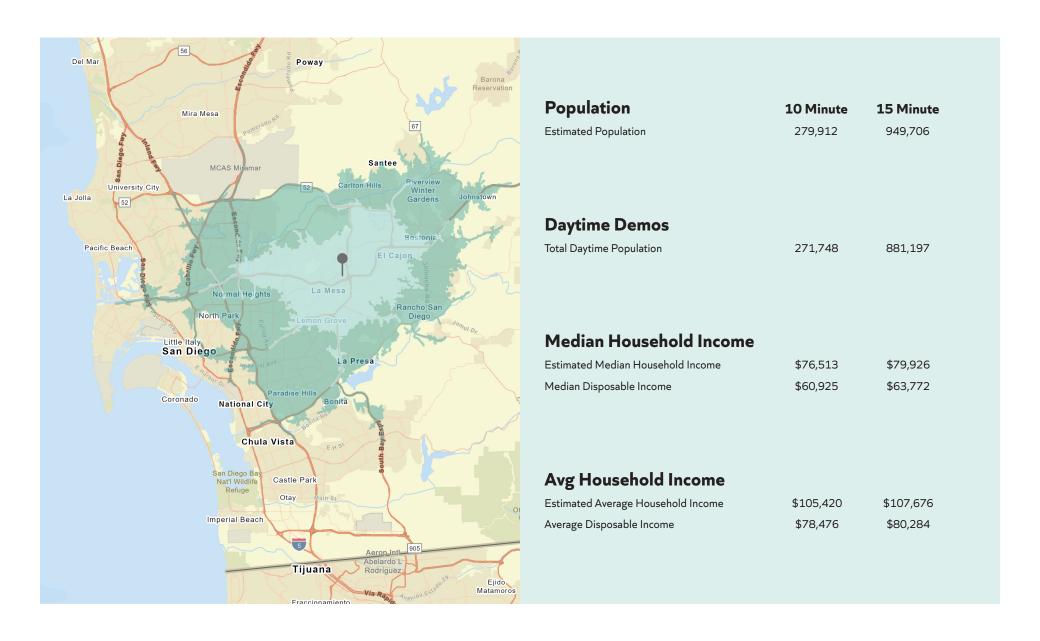

## GROSSMONT SHOPPING CENTER

LA MESA, CA









## PROPERTY HIGHLIGHTS

## 5500 GROSSMONT CENTER DRIVE

- Best regional shopping area to service all East
   San Diego County
  - +/-925,000 square feet
- Approximately 1.5 million visitors per year
- Sharp Grossmont Hospital, the only hospital in East county and major medical hub directly across the street
  - Major medical hub directly across the street
    - High Daytime Population







## DEMOS

### 5500 GROSSMONT CENTER DRIVE

### LA MESA / CALIFORNIA



# GROSSMONT SHOPPING CENTER

LA MESA, CA

MIKE MOSER

858.523.2089 mikemoser@retailinsite.net BLAKE MOSER

858.523.2092 bmoser@retailinsite.net MAYAGRIM

858.523.2094 mgrim@retailinsite.net

RETAIL INSITE