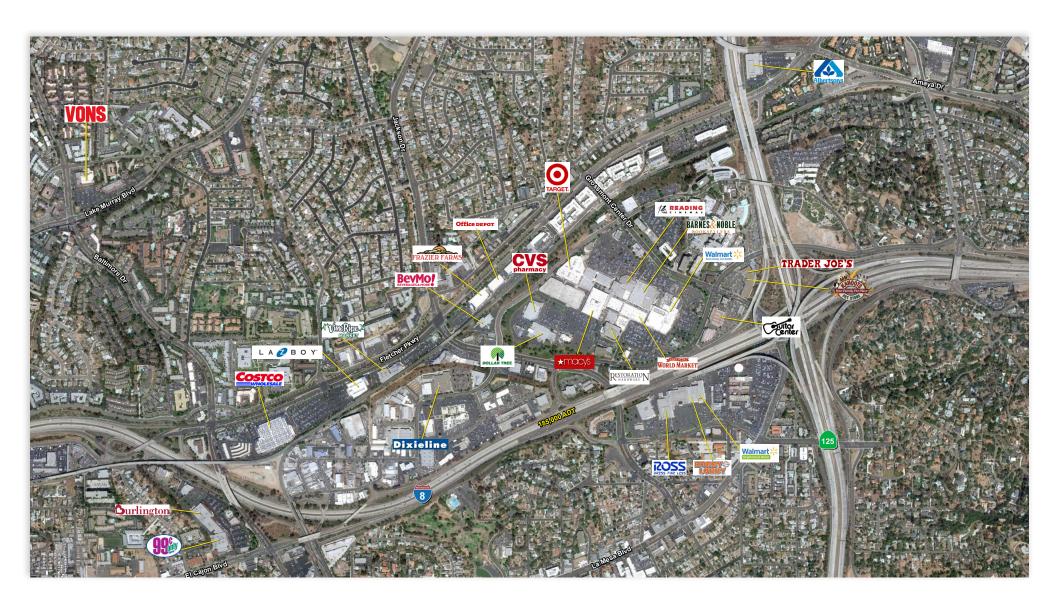

## 5500 GROSSMONT CENTER DRIVE

- Best regional shopping area to service all East
   San Diego County
  - +/-925,000 square feet
- Approximately 1.5 million visitors per year
- Sharp Grossmont Hospital, the only hospital in East county and major medical hub directly across the street
  - Major medical hub directly across the street
    - High Daytime Population