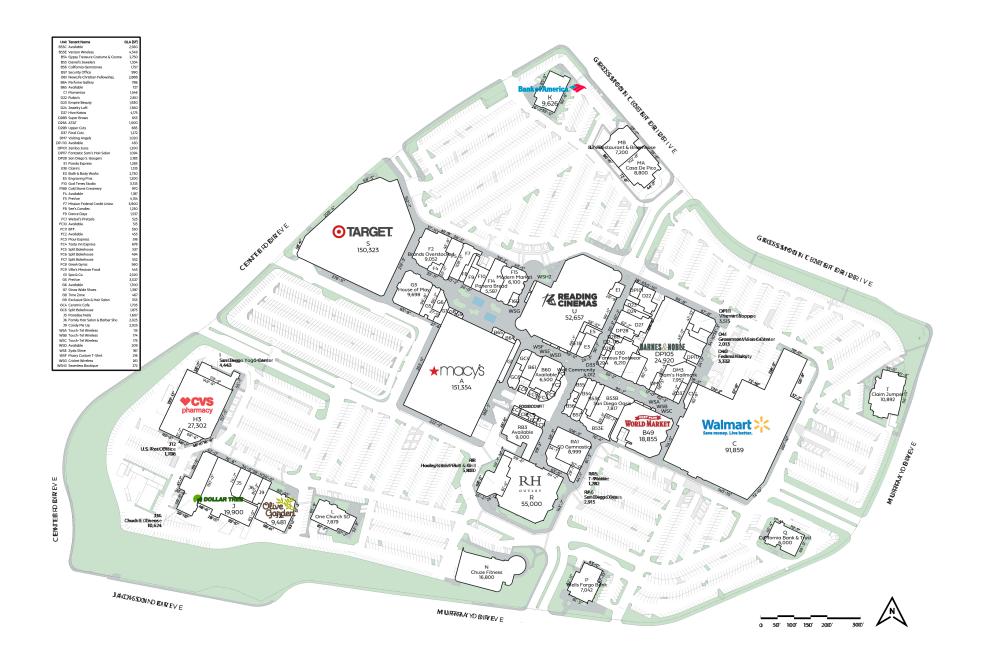

## 5500 GROSSMONT CENTER DRIVE

- Best regional shopping area to service all East
   San Diego County
  - +/-925,000 square feet
- Approximately 1.5 million visitors per year
- Sharp Grossmont Hospital, the only hospital in East county and major medical hub directly across the street
  - Major medical hub directly across the street
    - High Daytime Population