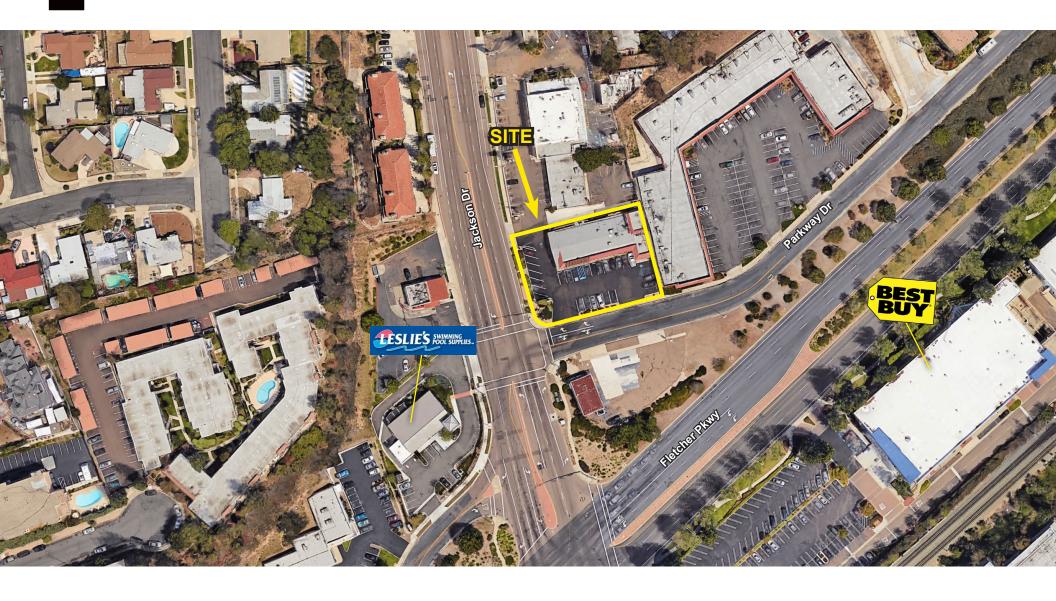

## 8304 Parkway Drive

100% LEASED | LA MESA, CA

- 7-11 anchored retail center with great visibility to Fletcher Parkway
- Located along heavily trafficked commercial thoroughfare

- Great visibility on Jackson Drive
- Vacancy has been fully restored to vanilla shell with new HVAC