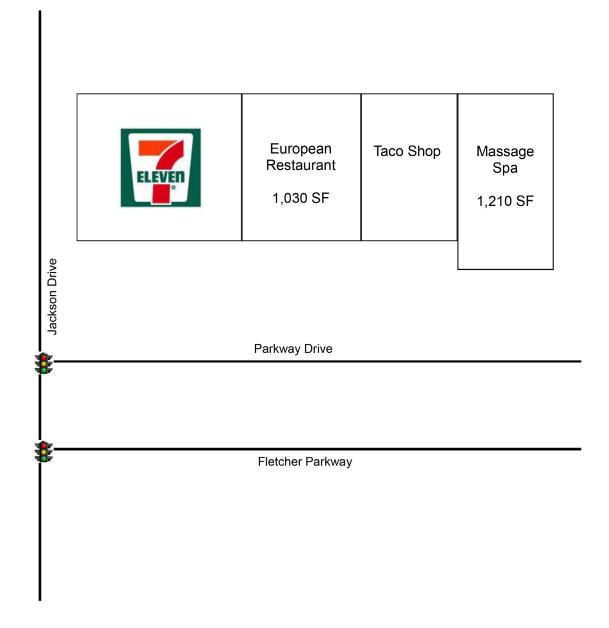

## 8304 Parkway Drive

100% LEASED | LA MESA, CA

- 7-11 anchored retail center with great visibility to Fletcher Parkway
- Located along heavily trafficked commercial thoroughfare

- Great visibility on Jackson Drive
- Vacancy has been fully restored to vanilla shell with new HVAC