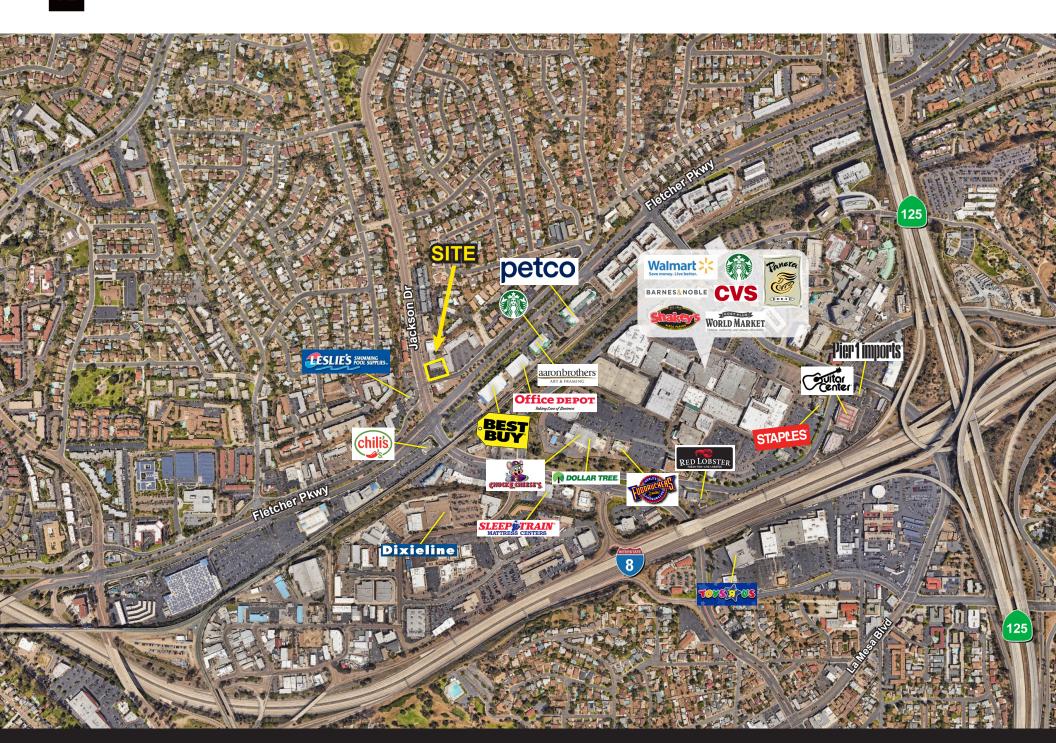

## 8304 Parkway Drive

100% LEASED | LA MESA, CA

- 7-11 anchored retail center with great visibility to Fletcher Parkway
- Located along heavily trafficked commercial thoroughfare

- Great visibility on Jackson Drive
- Vacancy has been fully restored to vanilla shell with new HVAC