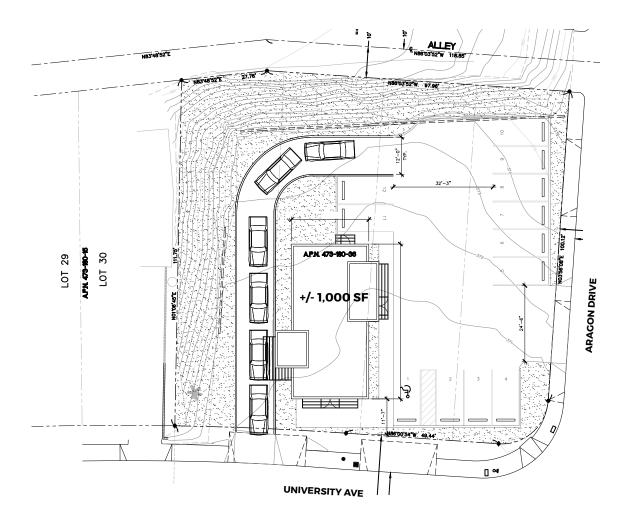

### SITE PLAN

| DEMOGRAPHICS       |          |          |          |  |  |
|--------------------|----------|----------|----------|--|--|
|                    | 1 Mile   | 3 Miles  | 5 Miles  |  |  |
| Total Population:  | 27,404   | 237,210  | 597,237  |  |  |
| Average HH Income: | \$73,745 | \$73,306 | \$79,489 |  |  |
|                    |          |          |          |  |  |