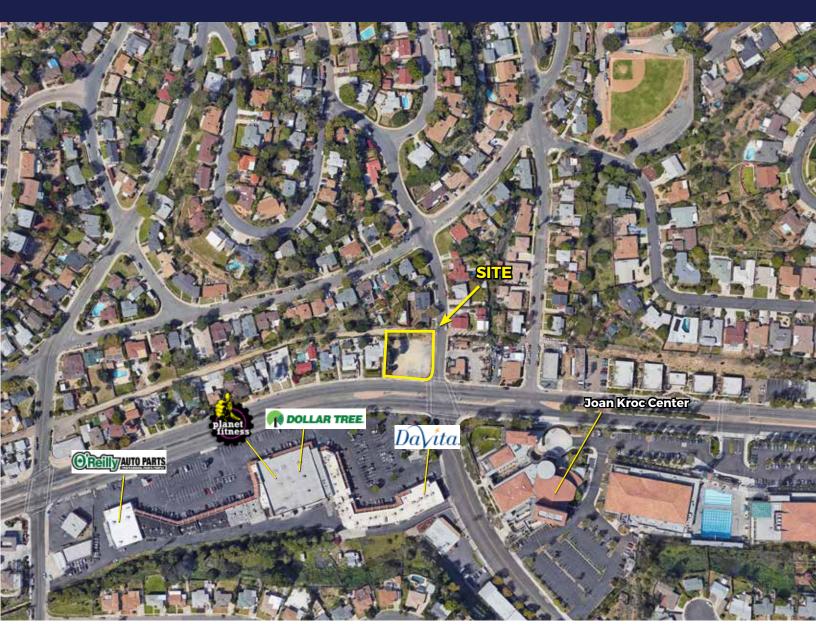

#### **FEATURES**

- Development Opportunity at Signalized Intersection on Major Thoroughfare
- +/- 15,000 SF land with ability to Ground Lease
  or Build To Suit
- Freestanding, multi-tenant, and/or Drive Thru opportunities
- Zoned CC-4-3 (City of San Diego) allowing for a number of general commercial uses
- Located near San Diego State University and across from a 75,000 SF Retail Center
- Extremely dense submarket with over 550,000 residents in a five-mile radius