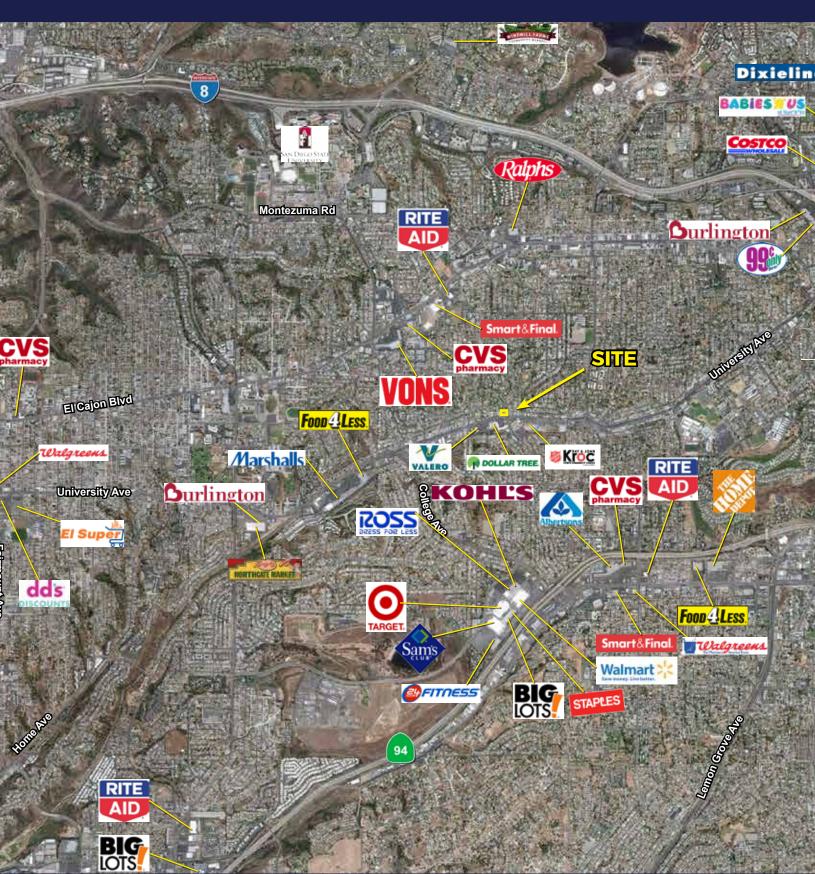

#### **FEATURES**

- Development Opportunity at Signalized Intersection on Major Thoroughfare
- +/- 15,000 SF land with ability to Ground Lease
  or Build To Suit
- Freestanding, multi-tenant, and/or Drive Thru opportunities
- Zoned CC-4-3 (City of San Diego) allowing for a number of general commercial uses
- Located near San Diego State University and across from a 75,000 SF Retail Center
- Extremely dense submarket with over 550,000 residents in a five-mile radius