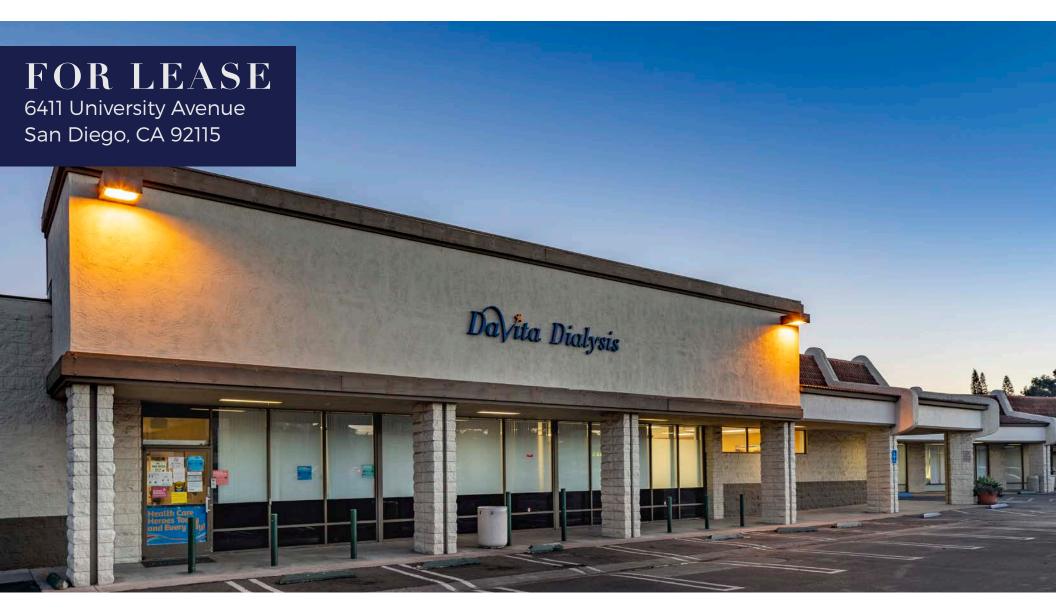

- 9,257 SF fixurized medical space available
- 5,077 shop space available
- An approximately 78,461 SF retail center

- Located close to the high traffic area of San Diego State University
- Positioned with excellent frontage on University Avenue
- Located adjacent to 12-acre Salvation Army Kroc Center