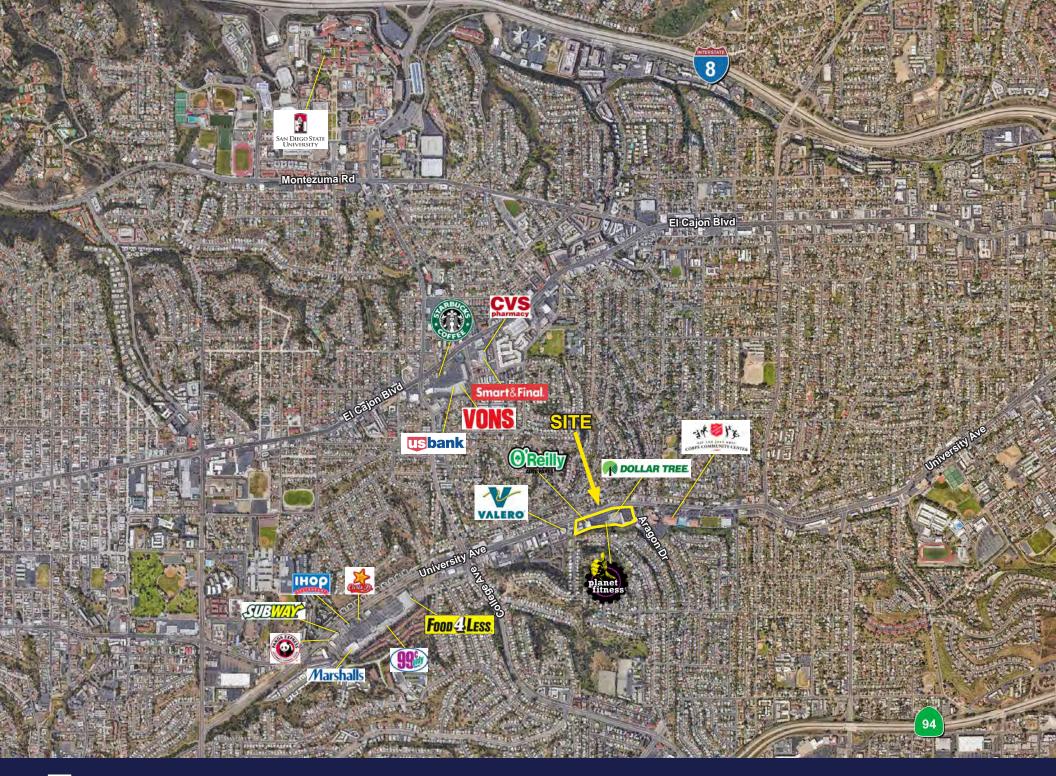

- 9,257 SF fixurized medical space available
- 5,077 shop space available
- An approximately 78,461 SF retail center

- Located close to the high traffic area of San Diego State University
- Positioned with excellent frontage on University Avenue
- Located adjacent to 12-acre Salvation Army Kroc Center