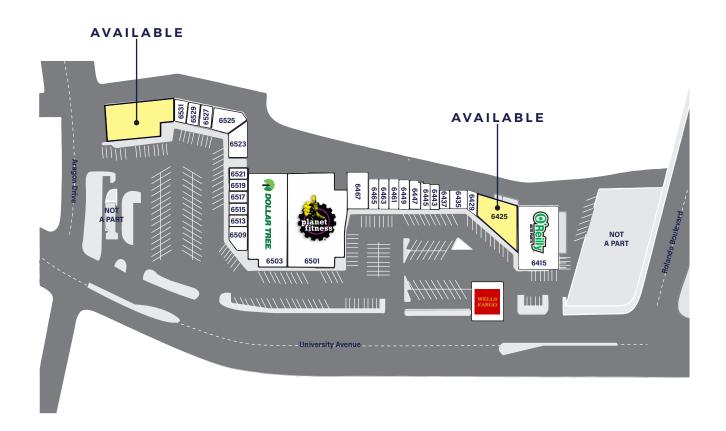

# SITE PLAN

| SUITE   | TENANT                      | SF     |
|---------|-----------------------------|--------|
| 6411    | Wells Fargo Bank            | ATM    |
| 6415    | O'Reilly Auto Parts         | 8,000  |
| 6425    | AVAILABLE                   | 5,077  |
| 6429    | Hair Braiding               | 700    |
| 6435    | Preferred Cremations        | 1,025  |
| 6437    | Insurance                   | 528    |
| 6443    | VIP Nails                   | 800    |
| 6445    | Dance Studio                | 920    |
| 6447    | Nutrition Store             | 900    |
| 6449    | Day Spa/Massage             | 975    |
| 6461    | Barber Shop                 | 1,000  |
| 6463-65 | Wei Wei Express             | 2,000  |
| 6467    | Coin Laundry                | 2,523  |
| 6501    | Planet Fitness              | 16,070 |
| 6503    | Dollar Tree                 | 12,030 |
| 6509    | Coffee Shop                 | 1,290  |
| 6513    | Carnitas Las<br>Michoacanas | 1,600  |
| 6517    | Housewares                  | 800    |
| 6519    | Kim's Nails                 | 800    |
| 6521    | Glass Orchid                | 670    |
| 6523    | UWEAST                      | 1,957  |
| 6525    | Redeeming Grace Church      | 1,929  |
| 6527-29 | Redeeming Grace Church      | 1,609  |
| 6531-35 | AVAILABLE                   | 9,257  |

AVAILABLE

The information above has been obtained from sources believed to be reliable. While we do not doubt its accuracy, we have not verified it and make no guarantee, warranty or representation about it. It is your responsibility to independently confirm its accuracy and completeness. Any projections, opinions, assumptions or estimates used are for example only and do not represent the current or future performance of the property. The value of this transaction to you depends on tax and other factors which should be evaluated by your tax, financial and legal advisors. You and your advisors should conduct a careful, independent investigation of the property to determine to your satisfaction the suitability of the property for your needs.