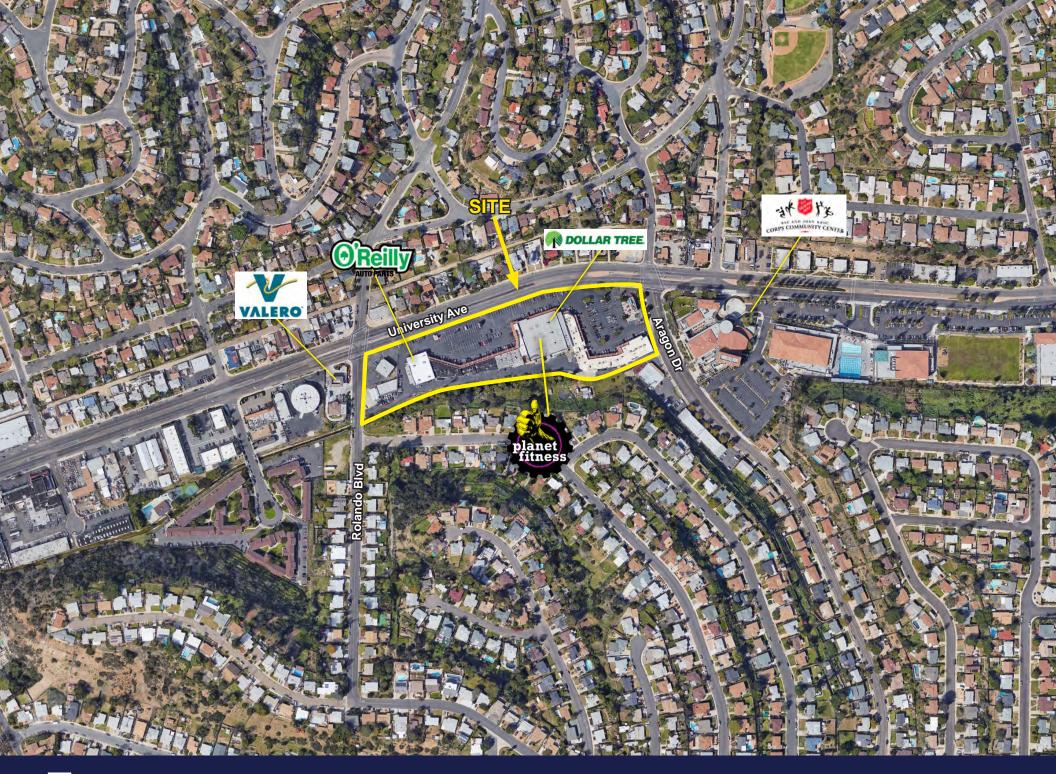

- 9,257 SF fixurized medical space available
- 5,077 shop space available
- An approximately 78,461 SF retail center

- Located close to the high traffic area of San Diego State University
- Positioned with excellent frontage on University Avenue
- Located adjacent to 12-acre Salvation Army Kroc Center